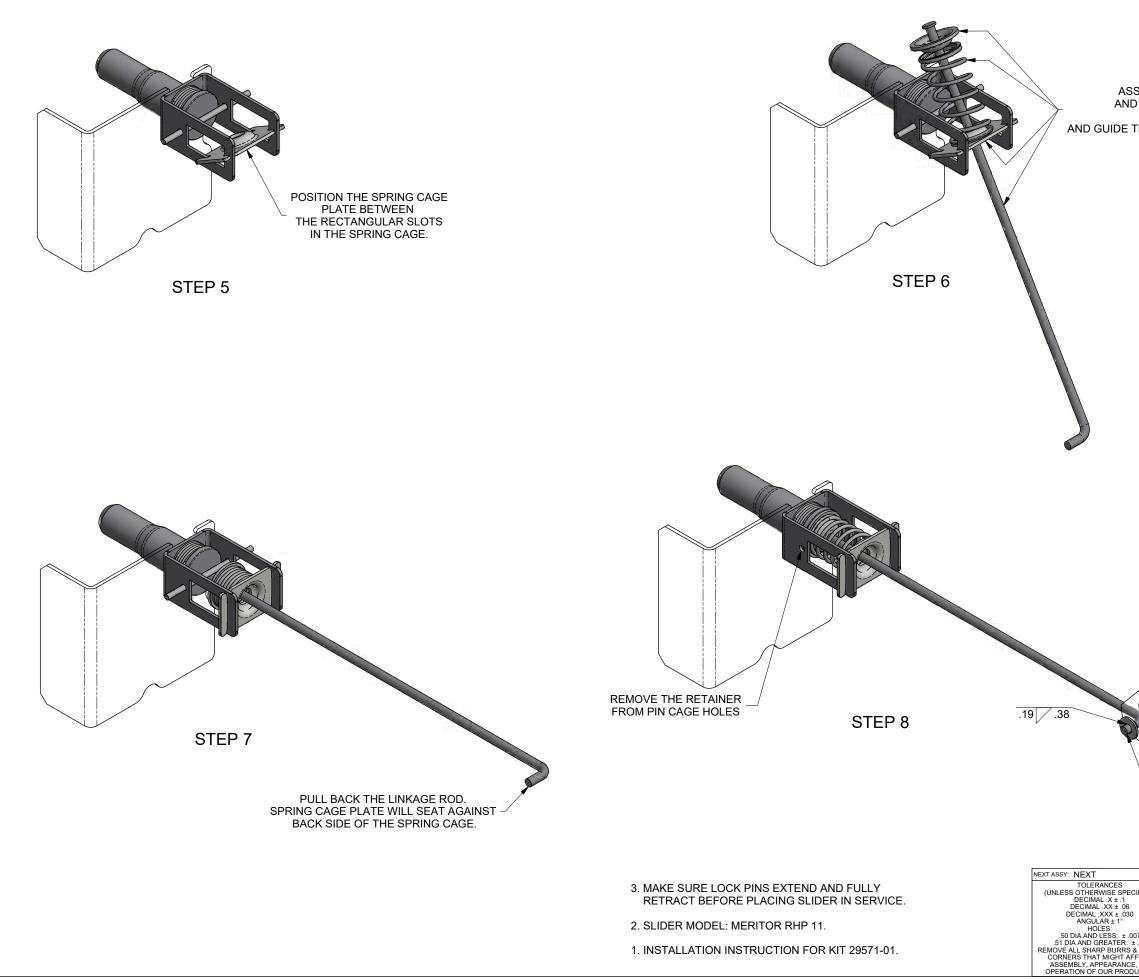

3. MAKE SURE LOCK PINS EXTEND AND FULLY RETRACT BEFORE PLACING SLIDER IN SERVICE.

2. SLIDER MODEL: MERITOR RHP 11.

1. INSTALLATION INSTRUCTION FOR KIT 29571-01.

------ 5.53 — 4.16 REF — \_ 1.25 2.31 REF .14 / 2.00

ASSEMBLE SPECIAL WASHER AND PIN ENGAGEMENT SPRING ONTO LINKAGE ROD AND GUIDE THROUGH THE SPRING CAGE PLATE.

| ND PIN E<br>ONT                              | HOOK THE END C<br>PLACE TH<br>ON TH                                                                                                       | CAGE PLATE.<br>CAGE PLATE.<br>DF THE LINKAG<br>HE WASHER ON<br>E OPPOSITE S | N THE | DD THROUGH THE CAM<br>E LINKAGE ROD<br>DF THE CAM.<br>IE LINKAGE ROD. |      | onfidential drawing is the property of Hurdnens Industres. Hurdnens Industres makes no warrantes regarding the information on this document. Nothing hereon may be transmitted or discosed in whole or in part to other parters. The recipient of this drawing agrees not use this information for manufacturing, nor will they modify, distribute, reverse engineer, or deviative works based on the information contained on this print without the prior written permission of Hurbhens industries. The recipient agrees not to make capies of the document or expoduse in any manner the information in the document and to return Ito Hurbhens industries upon equest. Any use of this document is acceptance of the terms stated above, a document of the terms stated above. |  |
|----------------------------------------------|-------------------------------------------------------------------------------------------------------------------------------------------|-----------------------------------------------------------------------------|-------|-----------------------------------------------------------------------|------|-------------------------------------------------------------------------------------------------------------------------------------------------------------------------------------------------------------------------------------------------------------------------------------------------------------------------------------------------------------------------------------------------------------------------------------------------------------------------------------------------------------------------------------------------------------------------------------------------------------------------------------------------------------------------------------------------------------------------------------------------------------------------------------|--|
|                                              | ER NO. SYM<br>DRAWN: ML DATE:<br>3/22/2018                                                                                                | REVISIONS                                                                   | -1-   | DATE BY CHK                                                           | APPD | 29563                                                                                                                                                                                                                                                                                                                                                                                                                                                                                                                                                                                                                                                                                                                                                                               |  |
| PECIFIED)                                    | CHECKED: JAJ DATE:<br>10/4/2018                                                                                                           | Hutchens Inc                                                                |       | HUTCHENS INDUSTRIES, INC.<br>SPRINGFIELD, MISSOURI                    |      |                                                                                                                                                                                                                                                                                                                                                                                                                                                                                                                                                                                                                                                                                                                                                                                     |  |
| 1<br>06<br>030                               | APPROVED: RSB DATE:<br>10/4/2018   MFG APPL: N/A DATE:<br>XX/XX/XX   ER: 2018044 DATE:<br>10/5/2018   PROJECT OR FILE REFERENCE NO. DATE: | INSTALLATION PROCEUDRE<br>FOR 29571-01 KIT                                  |       |                                                                       |      |                                                                                                                                                                                                                                                                                                                                                                                                                                                                                                                                                                                                                                                                                                                                                                                     |  |
| ± .007<br>R: ± .01<br>RS & SHARP<br>I AFFECT | PROJ#: 20180400<br>EPR#: 20180400-01<br>scale:<br>D SIZE - 1/2                                                                            |                                                                             | SIZE: | DRAWING NO.:                                                          | REV. | 2<br>ନ                                                                                                                                                                                                                                                                                                                                                                                                                                                                                                                                                                                                                                                                                                                                                                              |  |
| NCE, OR<br>RODUCTS.                          | D SIZE - 1/2<br>B SIZE - 1/4                                                                                                              | SHEET 2 OF 2                                                                | D     | 29563                                                                 | -    | <sup>⊤</sup> N                                                                                                                                                                                                                                                                                                                                                                                                                                                                                                                                                                                                                                                                                                                                                                      |  |