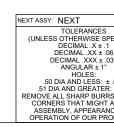

COMPRESS THE LOCK PIN AND RETRACTION SPRING. INSERT A RETAINER (ROD, SCREWDRIVER, ETC.) THROUGH THE PIN CAGE HOLES.

|                     |                                                  |     |                    |                     |                        |        |         |              |       |     |      |       | 12 I         |
|---------------------|--------------------------------------------------|-----|--------------------|---------------------|------------------------|--------|---------|--------------|-------|-----|------|-------|--------------|
|                     | ER NO.                                           | SYM | REVISIONS          |                     |                        |        |         | DATE         | BY    | СНК | APPD | 9563  |              |
|                     | DRAWN: ML DATE:<br>3/22/2018                     |     |                    |                     |                        |        |         |              |       |     |      | ယ္လို |              |
| ECIFIED)            | CHECKED: JAJ DATE:<br>10/4/2018                  |     | 10/4/2018          | Hutchens Industries |                        |        |         |              |       |     |      |       |              |
|                     | APPROVED:                                        | RSB | DATE:<br>10/4/2018 | TITLE:              | ucher                  | is inc | เนรเทเต | .5           |       |     |      |       | 1            |
| о<br>30             | MFG APPL:                                        | N/A | DATE:<br>XX/XX/XX  |                     | INSTALLATION PROCEUDRE |        |         |              |       |     |      | REV   |              |
|                     | ER: 2018044                                      |     | DATE:<br>10/5/2018 | FOR 29571-01 KIT    |                        |        |         |              |       |     | × .  |       |              |
| .007                | PROJECT OR FILE REFERENCE NO.<br>PROJ#: 20180400 |     | FUR 2937 I-UT KIT  |                     |                        |        |         |              |       |     |      |       |              |
| :± .01<br>S & SHARP | EPR#: 20180400-01                                |     | 30400-01           |                     |                        |        |         |              |       |     |      |       | <u>  →  </u> |
| AFFECT<br>CE. OR    | D SIZE - 1/2                                     |     |                    | SHEET 1             | OF                     | 2      | D       | DRAWING NO.: | 29563 |     | REV. | 유     |              |
| DDUCTS.             | B SIZE - 1/4                                     |     |                    |                     | 0F                     | 2      |         |              |       |     | -    | N     |              |