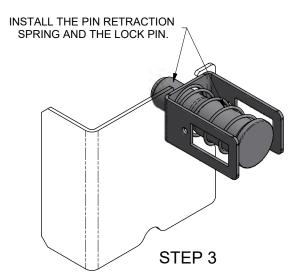

3. MAKE SURE LOCK PINS EXTEND AND FULLY RETRACT BEFORE PLACING SLIDER IN SERVICE.

2. SLIDER MODEL: MERITOR RHP 11.

1. INSTALLATION INSTRUCTION FOR KIT 29571-01.

------ 5.53 — 4.16 REF — \_ 1.25 2.31 REF .14 / 2.00