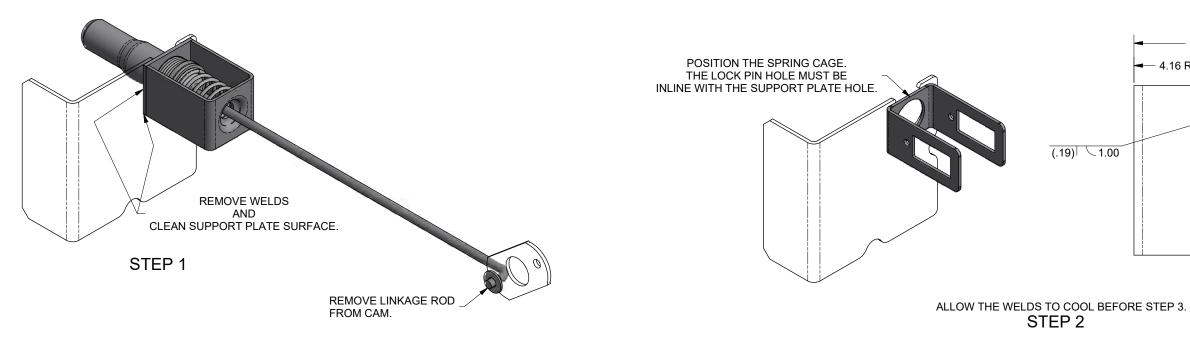

3. MAKE SURE LOCK PINS EXTEND AND FULLY RETRACT BEFORE PLACING SLIDER IN SERVICE.

2. SLIDER MODEL: MERITOR RHP 11.

1. INSTALLATION INSTRUCTION FOR KIT 29571-01.

------ 5.53 — 4.16 REF — \_ 1.25 2.31 REF .14 / 2.00