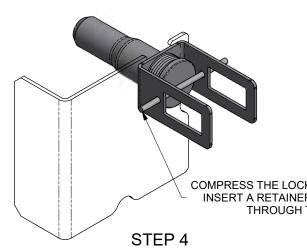

3. MAKE SURE LOCK PINS EXTEND AND FULLY RETRACT BEFORE PLACING SLIDER IN SERVICE.

2. SLIDER MODEL: MERITOR RHP 11.

1. INSTALLATION INSTRUCTION FOR KIT 29571-01.

------ 5.53 — 4.16 REF — \_ 1.25 2.31 REF .14 / 2.00