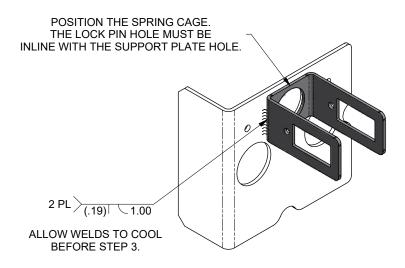

STEP 2

STEP 3

STEP 4

- 3. MAKE SURE LOCK PINS EXTEND AND FULLY RETRACT BEFORE PLACING SLIDER IN SERVICE.
- 2. SLIDER MODEL: MERITOR RHP 11 HUTCH-STYLE.
- 1. INSTALLATION PROCEDURE FOR KIT 29558-06.

|                                                                                                                                                                                                  | ER NO.                                        | SYM |                    |                        | REVISIONS              |       |              | DATE                                               | BY | СНК  | APPD | 296; |  |
|--------------------------------------------------------------------------------------------------------------------------------------------------------------------------------------------------|-----------------------------------------------|-----|--------------------|------------------------|------------------------|-------|--------------|----------------------------------------------------|----|------|------|------|--|
| ASSY: NEXT                                                                                                                                                                                       | DRAWN: ML                                     |     | 3/22/2018          |                        |                        |       | шт           | HUTCHENS INDUSTRIES, INC.<br>SPRINGFIELD, MISSOURI |    |      |      | 13   |  |
| NLESS OTHERWISE SPECIFIED) DECIMAL X±.1 DECIMAL XX±.06 DECIMAL XXX±.030 ANGULAR±1° HOLES: .50 DIA AND LESS: ±.007 .51 DIA AND GREATER: ±.01 OVE ALL SHARP BURRS & SHARP ORNERS THAT MIGHT AFFECT | JAJ                                           |     | DATE:<br>10/4/2018 | <b>    </b>            |                        | ند    | SF           |                                                    |    |      |      |      |  |
|                                                                                                                                                                                                  | APPROVED: RSB                                 |     | DATE:<br>10/4/2018 | TITLE:                 | Ⅲ Hutchens Industries  |       |              |                                                    |    |      |      |      |  |
|                                                                                                                                                                                                  | MFG APPL:                                     | N/A | DATE:<br>XX/XX/XX  | INCTALLATION PROCEDURE |                        |       |              |                                                    |    |      |      |      |  |
|                                                                                                                                                                                                  | ER: 2018044                                   |     | DATE:<br>10/5/2018 |                        | INSTALLATION PROCEDURE |       |              |                                                    |    |      |      |      |  |
|                                                                                                                                                                                                  | PROJECT OR FILE REFERENCE NO. PROJ#: 20180400 |     |                    | FOR 29558-06 KIT       |                        |       |              |                                                    |    |      |      |      |  |
|                                                                                                                                                                                                  | EPR#: 20180400-01                             |     |                    | Γ-                     |                        |       |              |                                                    |    |      |      |      |  |
|                                                                                                                                                                                                  | D SIZE - 1/2                                  |     |                    | CHEET                  | 05.3                   | SIZE: | DRAWING NO.: |                                                    |    | REV. | 유    |      |  |
| ASSEMBLY, APPEARANCE, OR<br>PERATION OF OUR PRODUCTS.                                                                                                                                            | B SIZE - 1/4                                  |     |                    | SHEET 1 OF 2           |                        | ט     | 2            | 29623                                              |    |      | -    | N    |  |
|                                                                                                                                                                                                  |                                               |     |                    |                        |                        |       |              |                                                    |    |      |      |      |  |