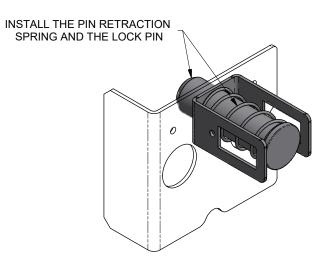

STEP 2

STEP 3

STEP 4

- 3. MAKE SURE LOCK PINS EXTEND AND FULLY RETRACT BEFORE PLACING SLIDER IN SERVICE.
- 2. SLIDER MODEL: MERITOR RHP 11 HUTCH-STYLE.
- 1. INSTALLATION PROCEDURE FOR KIT 29558-06.

|                                                                                                                                                                                                  | ER NO.                                        | SYM |                    |                        | REVISIONS              |       |              | DATE                                               | BY | СНК  | APPD | 296; |  |
|--------------------------------------------------------------------------------------------------------------------------------------------------------------------------------------------------|-----------------------------------------------|-----|--------------------|------------------------|------------------------|-------|--------------|----------------------------------------------------|----|------|------|------|--|
| ASSY: NEXT                                                                                                                                                                                       | DRAWN: ML                                     |     | 3/22/2018          |                        |                        |       | шт           | HUTCHENS INDUSTRIES, INC.<br>SPRINGFIELD, MISSOURI |    |      |      | 13   |  |
| NLESS OTHERWISE SPECIFIED) DECIMAL X±.1 DECIMAL XX±.06 DECIMAL XXX±.030 ANGULAR±1° HOLES: .50 DIA AND LESS: ±.007 .51 DIA AND GREATER: ±.01 OVE ALL SHARP BURRS & SHARP ORNERS THAT MIGHT AFFECT | JAJ                                           |     | DATE:<br>10/4/2018 | <b>    </b>            |                        | ند    | SF           |                                                    |    |      |      |      |  |
|                                                                                                                                                                                                  | APPROVED: RSB                                 |     | DATE:<br>10/4/2018 | TITLE:                 | Ⅲ Hutchens Industries  |       |              |                                                    |    |      |      |      |  |
|                                                                                                                                                                                                  | MFG APPL:                                     | N/A | DATE:<br>XX/XX/XX  | INCTALLATION PROCEDURE |                        |       |              |                                                    |    |      |      |      |  |
|                                                                                                                                                                                                  | ER: 2018044                                   |     | DATE:<br>10/5/2018 |                        | INSTALLATION PROCEDURE |       |              |                                                    |    |      |      |      |  |
|                                                                                                                                                                                                  | PROJECT OR FILE REFERENCE NO. PROJ#: 20180400 |     |                    | FOR 29558-06 KIT       |                        |       |              |                                                    |    |      |      |      |  |
|                                                                                                                                                                                                  | EPR#: 20180400-01                             |     |                    | Γ-                     |                        |       |              |                                                    |    |      |      |      |  |
|                                                                                                                                                                                                  | D SIZE - 1/2                                  |     |                    | CHEET                  | 05.3                   | SIZE: | DRAWING NO.: |                                                    |    | REV. | 유    |      |  |
| ASSEMBLY, APPEARANCE, OR<br>PERATION OF OUR PRODUCTS.                                                                                                                                            | B SIZE - 1/4                                  |     |                    | SHEET 1 OF 2           |                        | ט     | 2            | 29623                                              |    |      | -    | N    |  |
|                                                                                                                                                                                                  |                                               |     |                    |                        |                        |       |              |                                                    |    |      |      |      |  |