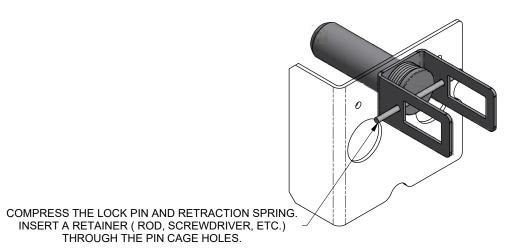

STEP 2

STEP 3

STEP 4

- 3. MAKE SURE LOCK PINS EXTEND AND FULLY RETRACT BEFORE PLACING SLIDER IN SERVICE.
- 2. SLIDER MODEL: MERITOR RHP 11 HUTCH-STYLE.
- 1. INSTALLATION PROCEDURE FOR KIT 29558-06.

|                                                                                                                                                                                                  | ER NO.                                        | SYM |                    |                        | REVISIONS              |       |              | DATE                                               | BY | СНК  | APPD | 296; |  |
|--------------------------------------------------------------------------------------------------------------------------------------------------------------------------------------------------|-----------------------------------------------|-----|--------------------|------------------------|------------------------|-------|--------------|----------------------------------------------------|----|------|------|------|--|
| ASSY: NEXT                                                                                                                                                                                       | DRAWN: ML                                     |     | 3/22/2018          |                        |                        |       | шт           | HUTCHENS INDUSTRIES, INC.<br>SPRINGFIELD, MISSOURI |    |      |      | 13   |  |
| NLESS OTHERWISE SPECIFIED) DECIMAL X±.1 DECIMAL XX±.06 DECIMAL XXX±.030 ANGULAR±1° HOLES: .50 DIA AND LESS: ±.007 .51 DIA AND GREATER: ±.01 OVE ALL SHARP BURRS & SHARP ORNERS THAT MIGHT AFFECT | JAJ                                           |     | DATE:<br>10/4/2018 | <b>    </b>            |                        | ند    | SF           |                                                    |    |      |      |      |  |
|                                                                                                                                                                                                  | APPROVED: RSB                                 |     | DATE:<br>10/4/2018 | TITLE:                 | Ⅲ Hutchens Industries  |       |              |                                                    |    |      |      |      |  |
|                                                                                                                                                                                                  | MFG APPL:                                     | N/A | DATE:<br>XX/XX/XX  | INCTALLATION PROCEDURE |                        |       |              |                                                    |    |      |      |      |  |
|                                                                                                                                                                                                  | ER: 2018044                                   |     | DATE:<br>10/5/2018 |                        | INSTALLATION PROCEDURE |       |              |                                                    |    |      |      |      |  |
|                                                                                                                                                                                                  | PROJECT OR FILE REFERENCE NO. PROJ#: 20180400 |     |                    | FOR 29558-06 KIT       |                        |       |              |                                                    |    |      |      |      |  |
|                                                                                                                                                                                                  | EPR#: 20180400-01                             |     |                    | Γ-                     |                        |       |              |                                                    |    |      |      |      |  |
|                                                                                                                                                                                                  | D SIZE - 1/2                                  |     |                    | CHEET                  | 05.3                   | SIZE: | DRAWING NO.: |                                                    |    | REV. | 유    |      |  |
| ASSEMBLY, APPEARANCE, OR<br>PERATION OF OUR PRODUCTS.                                                                                                                                            | B SIZE - 1/4                                  |     |                    | SHEET 1 OF 2           |                        | ט     | 2            | 29623                                              |    |      | -    | N    |  |
|                                                                                                                                                                                                  |                                               |     |                    |                        |                        |       |              |                                                    |    |      |      |      |  |