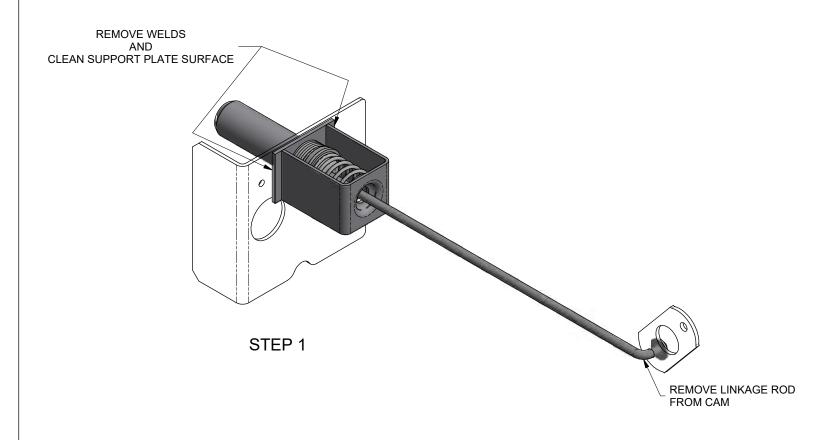

STEP 2

STEP 3

STEP 4

- 3. MAKE SURE LOCK PINS EXTEND AND FULLY RETRACT BEFORE PLACING SLIDER IN SERVICE.
- 2. SLIDER MODEL: MERITOR RHP 11 HUTCH-STYLE.
- 1. INSTALLATION PROCEDURE FOR KIT 29558-06.

|                                                                                                                                                                                                  | ER NO.                                        | SYM |                    |                        | REVISIONS              |       |              | DATE                                               | BY | СНК  | APPD | 296; |  |
|--------------------------------------------------------------------------------------------------------------------------------------------------------------------------------------------------|-----------------------------------------------|-----|--------------------|------------------------|------------------------|-------|--------------|----------------------------------------------------|----|------|------|------|--|
| ASSY: NEXT                                                                                                                                                                                       | DRAWN: ML                                     |     | 3/22/2018          |                        |                        |       | шт           | HUTCHENS INDUSTRIES, INC.<br>SPRINGFIELD, MISSOURI |    |      |      | 13   |  |
| NLESS OTHERWISE SPECIFIED) DECIMAL X±.1 DECIMAL XX±.06 DECIMAL XXX±.030 ANGULAR±1° HOLES: .50 DIA AND LESS: ±.007 .51 DIA AND GREATER: ±.01 OVE ALL SHARP BURRS & SHARP ORNERS THAT MIGHT AFFECT | JAJ                                           |     | DATE:<br>10/4/2018 | <b>    </b>            |                        | ند    | SF           |                                                    |    |      |      |      |  |
|                                                                                                                                                                                                  | APPROVED: RSB                                 |     | DATE:<br>10/4/2018 | TITLE:                 | Ⅲ Hutchens Industries  |       |              |                                                    |    |      |      |      |  |
|                                                                                                                                                                                                  | MFG APPL:                                     | N/A | DATE:<br>XX/XX/XX  | INCTALLATION PROCEDURE |                        |       |              |                                                    |    |      |      |      |  |
|                                                                                                                                                                                                  | ER: 2018044                                   |     | DATE:<br>10/5/2018 |                        | INSTALLATION PROCEDURE |       |              |                                                    |    |      |      |      |  |
|                                                                                                                                                                                                  | PROJECT OR FILE REFERENCE NO. PROJ#: 20180400 |     |                    | FOR 29558-06 KIT       |                        |       |              |                                                    |    |      |      |      |  |
|                                                                                                                                                                                                  | EPR#: 20180400-01                             |     |                    | Γ-                     |                        |       |              |                                                    |    |      |      |      |  |
|                                                                                                                                                                                                  | D SIZE - 1/2                                  |     |                    | CHEET                  | 05.3                   | SIZE: | DRAWING NO.: |                                                    |    | REV. | 유    |      |  |
| ASSEMBLY, APPEARANCE, OR<br>PERATION OF OUR PRODUCTS.                                                                                                                                            | B SIZE - 1/4                                  |     |                    | SHEET 1 OF 2           |                        | ט     | 2            | 29623                                              |    |      | -    | N    |  |
|                                                                                                                                                                                                  |                                               |     |                    |                        |                        |       |              |                                                    |    |      |      |      |  |