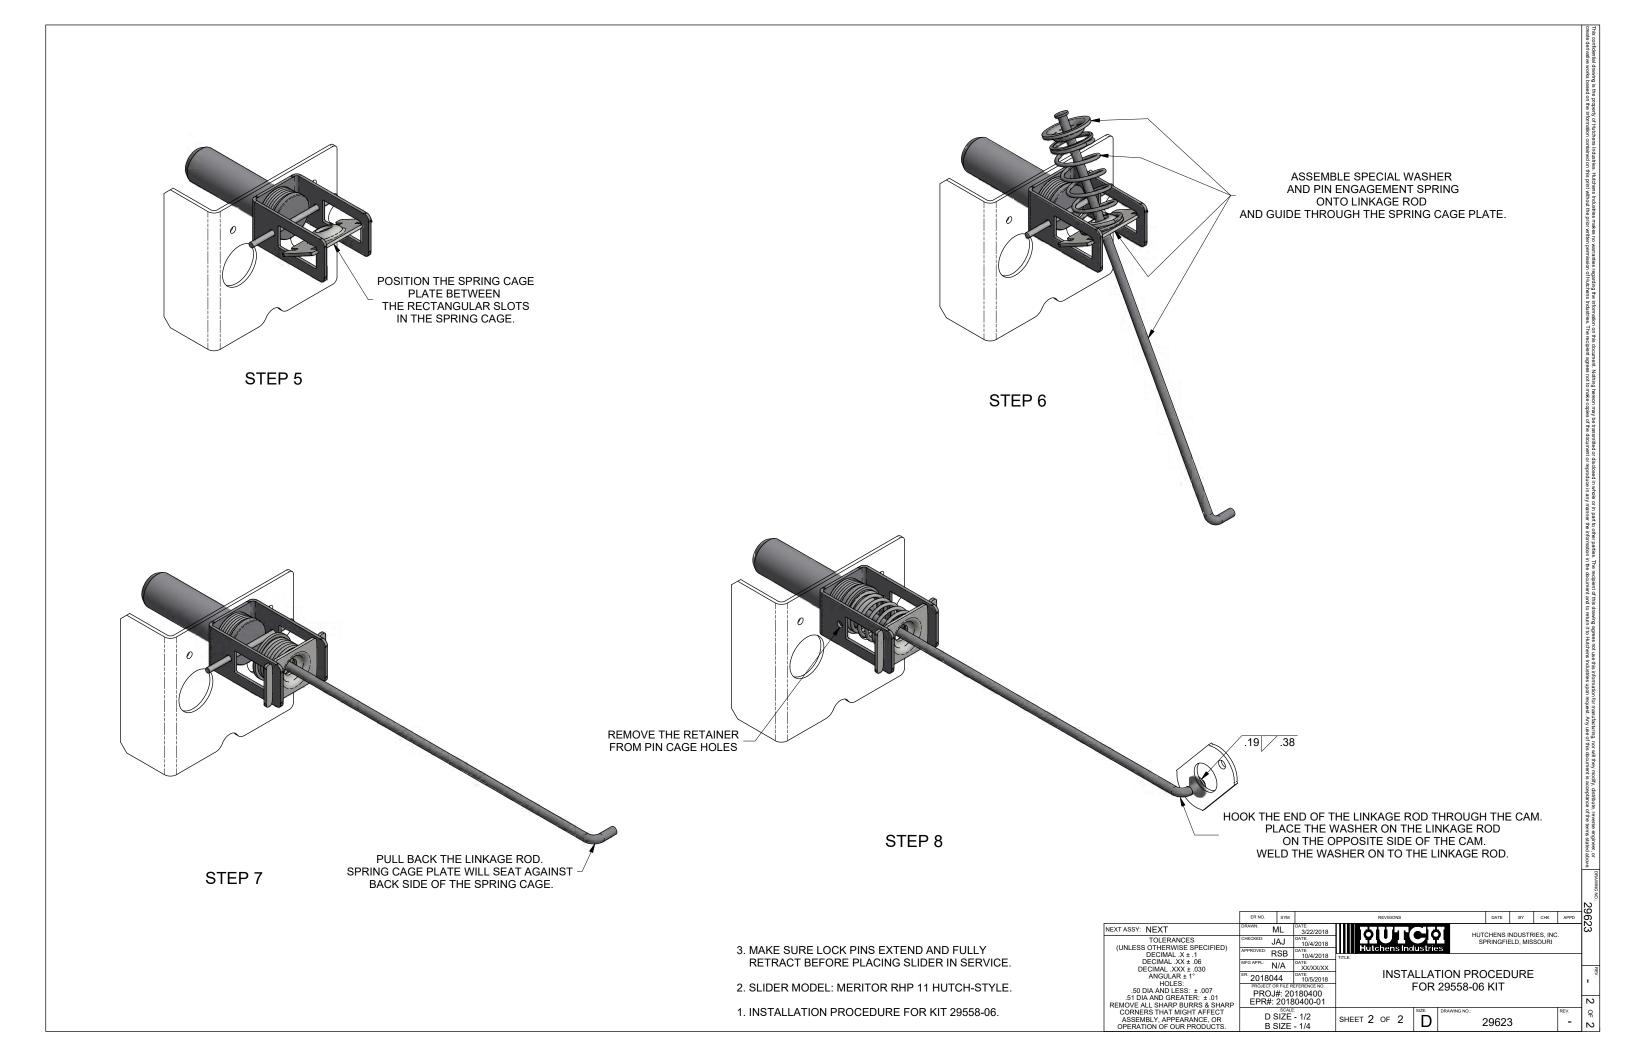

STEP 2

STEP 3

STEP 4

- 3. MAKE SURE LOCK PINS EXTEND AND FULLY RETRACT BEFORE PLACING SLIDER IN SERVICE.
- 2. SLIDER MODEL: MERITOR RHP 11 HUTCH-STYLE.
- 1. INSTALLATION PROCEDURE FOR KIT 29558-06.

|                                                                                                                                                                                                  | ER NO.                                        | SYM |                    |                        | REVISIONS              |       |              | DATE                                               | BY | СНК  | APPD | 296; |  |
|--------------------------------------------------------------------------------------------------------------------------------------------------------------------------------------------------|-----------------------------------------------|-----|--------------------|------------------------|------------------------|-------|--------------|----------------------------------------------------|----|------|------|------|--|
| ASSY: NEXT                                                                                                                                                                                       | DRAWN: ML                                     |     | 3/22/2018          |                        |                        |       | шт           | HUTCHENS INDUSTRIES, INC.<br>SPRINGFIELD, MISSOURI |    |      |      | 13   |  |
| NLESS OTHERWISE SPECIFIED) DECIMAL X±.1 DECIMAL XX±.06 DECIMAL XXX±.030 ANGULAR±1° HOLES: .50 DIA AND LESS: ±.007 .51 DIA AND GREATER: ±.01 OVE ALL SHARP BURRS & SHARP ORNERS THAT MIGHT AFFECT | JAJ                                           |     | DATE:<br>10/4/2018 | <b>    </b>            |                        | ند    | SF           |                                                    |    |      |      |      |  |
|                                                                                                                                                                                                  | APPROVED: RSB                                 |     | DATE:<br>10/4/2018 | TITLE:                 | Ⅲ Hutchens Industries  |       |              |                                                    |    |      |      |      |  |
|                                                                                                                                                                                                  | MFG APPL:                                     | N/A | DATE:<br>XX/XX/XX  | INCTALLATION PROCEDURE |                        |       |              |                                                    |    |      |      |      |  |
|                                                                                                                                                                                                  | ER: 2018044                                   |     | DATE:<br>10/5/2018 |                        | INSTALLATION PROCEDURE |       |              |                                                    |    |      |      |      |  |
|                                                                                                                                                                                                  | PROJECT OR FILE REFERENCE NO. PROJ#: 20180400 |     |                    | FOR 29558-06 KIT       |                        |       |              |                                                    |    |      |      |      |  |
|                                                                                                                                                                                                  | EPR#: 20180400-01                             |     |                    | Γ-                     |                        |       |              |                                                    |    |      |      |      |  |
|                                                                                                                                                                                                  | D SIZE - 1/2                                  |     |                    | CHEET                  | 05.3                   | SIZE: | DRAWING NO.: |                                                    |    | REV. | 유    |      |  |
| ASSEMBLY, APPEARANCE, OR<br>PERATION OF OUR PRODUCTS.                                                                                                                                            | B SIZE - 1/4                                  |     |                    | SHEET 1 OF 2           |                        | ט     | 2            | 29623                                              |    |      | -    | N    |  |
|                                                                                                                                                                                                  |                                               |     |                    |                        |                        |       |              |                                                    |    |      |      |      |  |