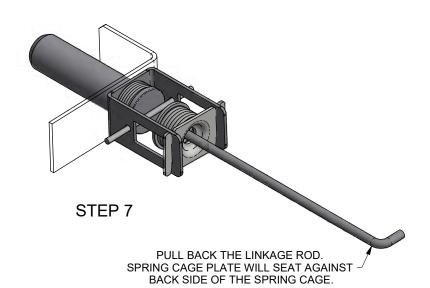

OUR PRODUCTS. | D SIZE - 1/2                                  |     | SHEET 1               | OF 2                      | SIZE:                | DRAWING NO.: | wing no.:<br>29648 |      | REV. | 유   |      |       |   |
|                                                                                     | B SIZE - 1/4                                  |     |                       |                           | ן ט                  |              |                    |      | 3    |     | N    |       |   |



STEP 5



ASSEMBLE SPECIAL WASHER AND PIN ENGAGEMENT SPRING ONTO LINKAGE ROD AND GUIDE THROUGH THE SPRING CAGE PLATE.

REMOVE THE RETAINER FROM PIN CAGE HOLES STEP 8 HOOK THE END OF THE LINKAGE ROD THROUGH THE CAM. PLACE THE WASHER ON THE LINKAGE ROD ON THE OPPOSITE SIDE OF THE CAM.



3. MAKE SURE LOCK PINS EXTEND AND FULLY RETRACT BEFORE PLACING SLIDER IN SERVICE.

2. SLIDER MODEL: NEWWAY NSH SLIDES REAR PIN.

1. INSTALLATION PROCEDURE FOR KIT 29559-08 AND -09.

NEXT ASSY: NEXT ML 3/22/2018
DE JAJ DATE: 10/4/2018
DED: RSB DATE: 10/4/2018
DATE: 10/4/2018 HUTCHENS INDUSTRIES, INC. SPRINGFIELD, MISSOURI

WELD THE WASHER ON TO THE LINKAGE ROD.

29648

NEXT ASSY: NEXT

TOLERANCES

(UNLESS OTHERWISE SPECIFIED)
DECIMAL X± .10
DECIMAL X± .06
DECIMAL XX ± .06
ANGULAR ± 1°
HOLES:
.50 DIA AND LESS: ± .007
.51 DIA AND GREATER: ± .01
REMOVE ALL SHARP BURRS & SHARP
CORNERS THAT MIGHT AFFECT
ASSEMBLY, APPEARANCE, OR
OPERATION OF OUR PRODUCTS. R: 2018044 DATE: XX/XX/XX PROJECT OR FILE REFERENCE NO. INSTALLATION PROCEDURE FOR 29559-08, -09 KIT PROJ#: 20180400 EPR#: 20180400-01 D SIZE