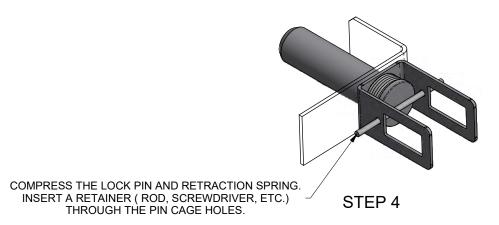

STEP 3



- 3. MAKE SURE LOCK PINS EXTEND AND FULLY RETRACT BEFORE PLACING SLIDER IN SERVICE.
- 2. SLIDER MODEL: NEWWAY NSH SLIDES REAR PIN.
- 1. INSTALLATION PROCEDURE FOR KIT 29559-08 AND -09.

|                                                                                     |                                               |     |                       |                           |                      |              |                    |      |      |     |      | 29    |   |
|-------------------------------------------------------------------------------------|-----------------------------------------------|-----|-----------------------|---------------------------|----------------------|--------------|--------------------|------|------|-----|------|-------|---|
|