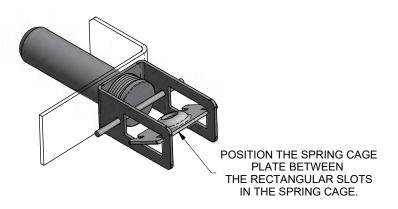

STEP 5

ASSEMBLE SPECIAL WASHER AND PIN ENGAGEMENT SPRING ONTO LINKAGE ROD AND GUIDE THROUGH THE SPRING CAGE PLATE.

REMOVE THE RETAINER FROM PIN CAGE HOLES STEP 8 HOOK THE END OF THE LINKAGE ROD THROUGH THE CAM. PLACE THE WASHER ON THE LINKAGE ROD ON THE OPPOSITE SIDE OF THE CAM.