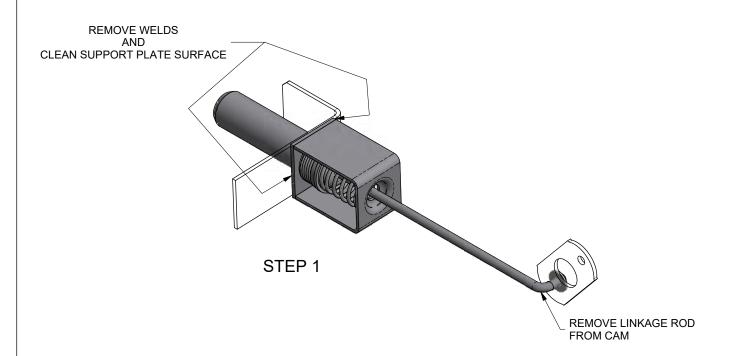

STEP 3



- 3. MAKE SURE LOCK PINS EXTEND AND FULLY RETRACT BEFORE PLACING SLIDER IN SERVICE.
- 2. SLIDER MODEL: NEWWAY NSH SLIDES REAR PIN.
- 1. INSTALLATION PROCEDURE FOR KIT 29559-08 AND -09.

|                                                                                     |                                               |     |                       |                           |                      |              |                    |      |      |     |      | 29    |   |
|-------------------------------------------------------------------------------------|-----------------------------------------------|-----|-----------------------|---------------------------|----------------------|--------------|--------------------|------|------|-----|------|-------|---|
|