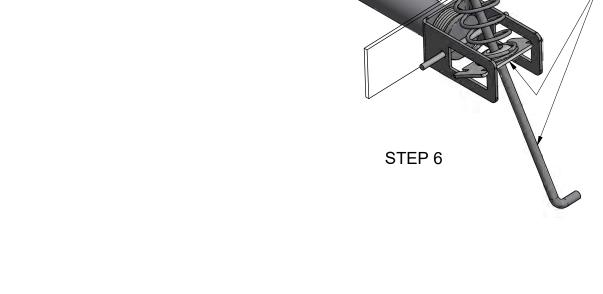

EPR#: 20180400-01                             |     |                       |                           |                      |              |                    |      |      |     | _    |       |   |
| CORNERS THAT MIGHT AFFECT<br>ASSEMBLY, APPEARANCE, OR<br>OPERATION OF OUR PRODUCTS. | D SIZE - 1/2                                  |     | SHEET 1               | OF 2                      | SIZE:                | DRAWING NO.: | wing no.:<br>29648 |      | REV. | 유   |      |       |   |
|                                                                                     | B SIZE - 1/4                                  |     |                       |                           | ן ט                  |              |                    |      | 3    |     | N    |       |   |



STEP 5



ASSEMBLE SPECIAL WASHER AND PIN ENGAGEMENT SPRING ONTO LINKAGE ROD AND GUIDE THROUGH THE SPRING CAGE PLATE.

REMOVE THE RETAINER FROM PIN CAGE HOLES STEP 8 HOOK THE END OF THE LINKAGE ROD THROUGH THE CAM. PLACE THE WASHER ON THE LINKAGE ROD ON THE OPPOSITE SIDE OF THE CAM.



3. MAKE SURE LOCK PINS EXTEND AND FULLY RETRACT BEFORE PLACING SLIDER IN SERVICE.

2. SLIDER MODEL: NEWWAY NSH SLIDES REAR PIN.

1. INSTALLATION PROCEDURE FOR KIT 29559-08 AND -09.

NEXT ASSY: NEXT ML 3/22/2018
DE JAJ DATE: 10/4/2018
DED: RSB DATE: 10/4/2018
DATE: 10/4/2018 HUTCHENS INDUSTRIES, INC. SPRINGFIELD, MISSOURI

WELD THE WASHER ON TO THE LINKAGE ROD.

29648

NEXT ASSY: NEXT

TOLERANCES

(UNLESS OTHERWISE SPECIFIED)
DECIMAL X± .10
DECIMAL X± .06
DECIMAL XX ± .06
ANGULAR ± 1°
HOLES:
.50 DIA AND LESS: ± .007