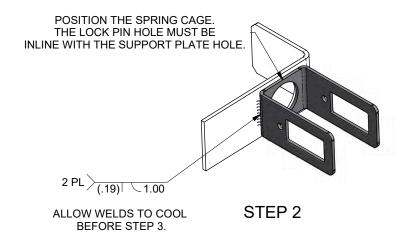

STEP 3



- 3. MAKE SURE LOCK PINS EXTEND AND FULLY RETRACT BEFORE PLACING SLIDER IN SERVICE.
- 2. SLIDER MODEL: NEWWAY NSH SLIDES REAR PIN.
- 1. INSTALLATION PROCEDURE FOR KIT 29559-08 AND -09.

|                                                                                     |                                               |     |                       |                           |                      |              |                    |      |      |     |      | 29    |   |
|-------------------------------------------------------------------------------------|-----------------------------------------------|-----|-----------------------|---------------------------|----------------------|--------------|--------------------|------|------|-----|------|-------|---|
|