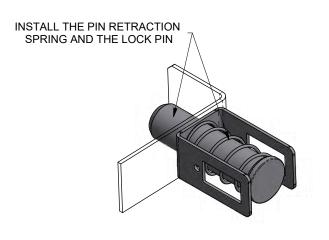

STEP 3



- 3. MAKE SURE LOCK PINS EXTEND AND FULLY RETRACT BEFORE PLACING SLIDER IN SERVICE.
- 2. SLIDER MODEL: NEWWAY NSH SLIDES REAR PIN.
- 1. INSTALLATION PROCEDURE FOR KIT 29559-08 AND -09.

|                                                                                     |                                               |     |                       |                           |                      |              |                    |      |      |     |      | 29    |   |
|-------------------------------------------------------------------------------------|-----------------------------------------------|-----|-----------------------|---------------------------|----------------------|--------------|--------------------|------|------|-----|------|-------|---|
|