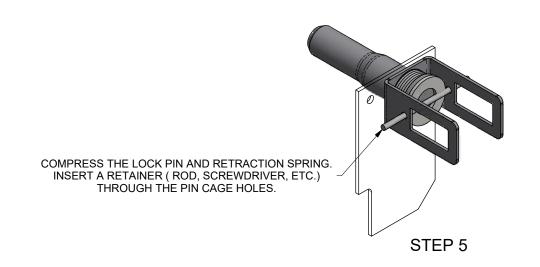

- 3. MAKE SURE LOCK PINS EXTEND AND FULLY RETRACT BEFORE PLACING SLIDER IN SERVICE.
- 2. SLIDER MODEL: DANA AIR RIDE.
- 1. INSTALLATION PROCEDURE FOR KIT 29573-03 AND -04.

|                                                           |                                                                 |     |                    |                            |       |          |          |         |      | 29  |  |  |
|-----------------------------------------------------------|-----------------------------------------------------------------|-----|--------------------|----------------------------|-------|----------|----------|---------|------|-----|--|--|
|                                                           | ER NO.                                                          | SYM |                    | REVISIONS                  |       | DATE     | BY       | CHK     | APPD | 168 |  |  |
| NEXT ASSY: NEXT                                           | DRAWN:                                                          | ML  | DATE:<br>3/22/2018 |                            | LI IT | CHENS I  | NIDLIGTO | IES INC |      | 724 |  |  |
| TOLERANCES                                                | CHECKED:                                                        | JAJ | DATE:<br>10/4/2018 | IIII YUU SY                |       | PRINGFIE |          |         |      |     |  |  |
| (UNLESS OTHERWISE SPECIFIED)<br>DECIMAL .X ± .1           | APPROVED:                                                       | RSB | DATE:<br>10/4/2018 | Hutchens Industries        |       |          |          |         |      | 1   |  |  |
| DECIMAL .XX ± .06<br>DECIMAL .XXX + .030                  | MFG APPL:                                                       | N/A | DATE:<br>XX/XX/XX  |                            |       |          |          |         |      | REV |  |  |
| ANGULAR ± 1°                                              | ER: 20180                                                       | )44 | DATE:<br>10/5/2018 | INSTALLATION PROCEDURE     |       |          |          |         |      |     |  |  |
| HOLES:<br>.50 DIA AND LESS: ±.007                         | PROJECT OR FILE REFERENCE NO. PROJ#: 20180400 EPR#: 20180400-01 |     |                    | FOR 29573-03, -04 KIT      |       |          |          |         |      |     |  |  |
| .51 DIA AND GREATER: ± .01 REMOVE ALL SHARP BURRS & SHARP |                                                                 |     |                    |                            |       |          |          |         |      |     |  |  |
| CORNERS THAT MIGHT AFFECT                                 | D SIZE - 1/2<br>B SIZE - 1/4                                    |     |                    | SHEET 1 OF 2 SIZE: DRAWING |       |          |          |         | REV. | 유   |  |  |
| ASSEMBLY, APPEARANCE, OR<br>OPERATION OF OUR PRODUCTS.    |                                                                 |     |                    | SHEET 1 OF 2 D             | 2     | 2968     | 1        |         | -    | 2   |  |  |