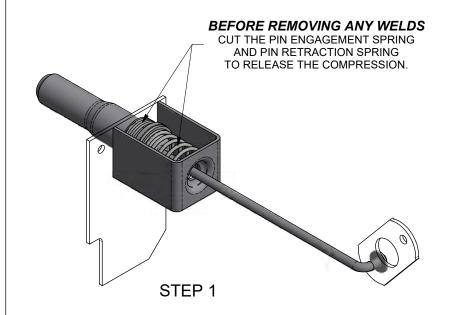

- 3. MAKE SURE LOCK PINS EXTEND AND FULLY RETRACT BEFORE PLACING SLIDER IN SERVICE.
- 2. SLIDER MODEL: DANA AIR RIDE.
- 1. INSTALLATION PROCEDURE FOR KIT 29573-03 AND -04.

|                                                           |                                                                 |     |                    |                            |       |          |          |         |      | 29  |  |  |
|-----------------------------------------------------------|-----------------------------------------------------------------|-----|--------------------|----------------------------|-------|----------|----------|---------|------|-----|--|--|
|                                                           | ER NO.                                                          | SYM |                    | REVISIONS                  |       | DATE     | BY       | CHK     | APPD | 168 |  |  |
| NEXT ASSY: NEXT                                           | DRAWN:                                                          | ML  | DATE:<br>3/22/2018 |                            | LI IT | CHENS I  | NIDLIGTO | IES INC |      | 724 |  |  |
| TOLERANCES                                                | CHECKED:                                                        | JAJ | DATE:<br>10/4/2018 | IIII YUU SY                |       | PRINGFIE |          |         |      |     |  |  |
| (UNLESS OTHERWISE SPECIFIED)<br>DECIMAL .X ± .1           | APPROVED:                                                       | RSB | DATE:<br>10/4/2018 | Hutchens Industries        |       |          |          |         |      | 1   |  |  |
| DECIMAL .XX ± .06<br>DECIMAL .XXX + .030                  | MFG APPL:                                                       | N/A | DATE:<br>XX/XX/XX  |                            |       |          |          |         |      | REV |  |  |
| ANGULAR ± 1°                                              | ER: 20180                                                       | )44 | DATE:<br>10/5/2018 | INSTALLATION PROCEDURE     |       |          |          |         |      |     |  |  |
| HOLES:<br>.50 DIA AND LESS: ±.007                         | PROJECT OR FILE REFERENCE NO. PROJ#: 20180400 EPR#: 20180400-01 |     |                    | FOR 29573-03, -04 KIT      |       |          |          |         |      |     |  |  |
| .51 DIA AND GREATER: ± .01 REMOVE ALL SHARP BURRS & SHARP |                                                                 |     |                    |                            |       |          |          |         |      |     |  |  |
| CORNERS THAT MIGHT AFFECT                                 | D SIZE - 1/2<br>B SIZE - 1/4                                    |     |                    | SHEET 1 OF 2 SIZE: DRAWING |       |          |          |         | REV. | 유   |  |  |
| ASSEMBLY, APPEARANCE, OR<br>OPERATION OF OUR PRODUCTS.    |                                                                 |     |                    | SHEET 1 OF 2 D             | 2     | 2968     | 1        |         | -    | 2   |  |  |