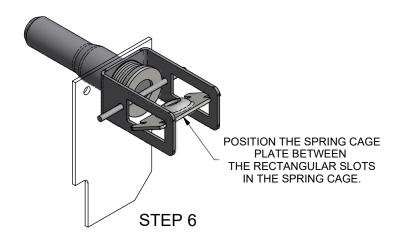

KIT      |       |          |          |         |      |     |  |  |
| .51 DIA AND GREATER: ± .01 REMOVE ALL SHARP BURRS & SHARP |                                                                 |     |                    |                            |       |          |          |         |      |     |  |  |
| CORNERS THAT MIGHT AFFECT                                 | D SIZE - 1/2<br>B SIZE - 1/4                                    |     |                    | SHEET 1 OF 2 SIZE: DRAWING |       |          |          |         | REV. | 유   |  |  |
| ASSEMBLY, APPEARANCE, OR<br>OPERATION OF OUR PRODUCTS.    |                                                                 |     |                    | SHEET 1 OF 2 D             | 2     | 2968     | 1        |         | -    | 2   |  |  |





ASSEMBLE SPECIAL WASHER
AND PIN ENGAGEMENT SPRING
ONTO LINKAGE ROD
AND GUIDE THROUGH THE SPRING CAGE PLATE.



STEP 8



- 3. MAKE SURE LOCK PINS EXTEND AND FULLY RETRACT BEFORE PLACING SLIDER IN SERVICE.
- 2. SLIDER MODEL: DANA AIR RIDE.
- 1. INSTALLATION PROCEDURE FOR KIT 29573-03 AND -04.

|                                                              |                                               |        |                    |                        |             |        |         |              |        |          |           |      | 29  |
|--------------------------------------------------------------|-----------------------------------------------|--------|--------------------|------------------------|-------------|--------|---------|--------------|--------|----------|------