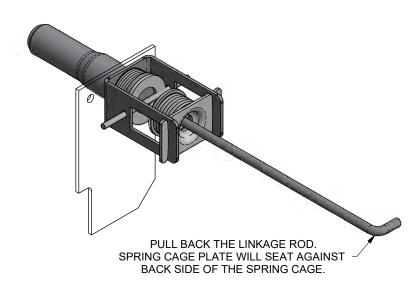

RP BURRS & SHARP |                                                                 |     |                    |                            |       |          |          |         |      |     |  |  |
| CORNERS THAT MIGHT AFFECT                                 | D SIZE - 1/2<br>B SIZE - 1/4                                    |     |                    | SHEET 1 OF 2 SIZE: DRAWING |       |          |          |         | REV. | 유   |  |  |
| ASSEMBLY, APPEARANCE, OR<br>OPERATION OF OUR PRODUCTS.    |                                                                 |     |                    | SHEET 1 OF 2 D             | 2     | 2968     | 1        |         | -    | 2   |  |  |





ASSEMBLE SPECIAL WASHER
AND PIN ENGAGEMENT SPRING
ONTO LINKAGE ROD
AND GUIDE THROUGH THE SPRING CAGE PLATE.



STEP 8



- 3. MAKE SURE LOCK PINS EXTEND AND FULLY RETRACT BEFORE PLACING SLIDER IN SERVICE.
- 2. SLIDER MODEL: DANA AIR RIDE.
- 1. INSTALLATION PROCEDURE FOR KIT 29573-03 AND -04.

|                                                              |                                               |        |                    |                        |             |        |         |              |        |          |           |      | 29  |
|--------------------------------------------------------------|-----------------------------------------------|--------|--------------------|------------------------|-------------|--------|---------|--------------|--------|----------|-----------|------|-----|
|                                                              | ER NO.