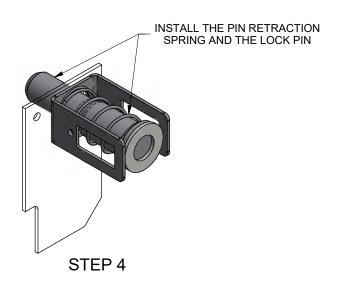

- 3. MAKE SURE LOCK PINS EXTEND AND FULLY RETRACT BEFORE PLACING SLIDER IN SERVICE.
- 2. SLIDER MODEL: DANA AIR RIDE.
- 1. INSTALLATION PROCEDURE FOR KIT 29573-03 AND -04.

|                                                           |                                                                 |     |                    |                            |       |          |          |         |      | 29  |  |  |
|-----------------------------------------------------------|-----------------------------------------------------------------|-----|--------------------|----------------------------|-------|----------|----------|---------|------|-----|--|--|
|                                                           | ER NO.                                                          | SYM |                    | REVISIONS                  |       | DATE     | BY       | CHK     | APPD | 168 |  |  |
| NEXT ASSY: NEXT                                           | DRAWN:                                                          | ML  | DATE:<br>3/22/2018 |                            | LI IT | CHENS I  | NIDLIGTO | IES INC |      | 724 |  |  |
| TOLERANCES                                                | CHECKED:                                                        | JAJ | DATE:<br>10/4/2018 | IIII YUU SY                |       | PRINGFIE |          |         |      |     |  |  |
| (UNLESS OTHERWISE SPECIFIED)<br>DECIMAL .X ± .1           | APPROVED:                                                       | RSB | DATE:<br>10/4/2018 | Hutchens Industries        |       |          |          |         |      | 1   |  |  |
| DECIMAL .XX ± .06<br>DECIMAL .XXX + .030                  | MFG APPL:                                                       | N/A | DATE:<br>XX/XX/XX  |                            |       |          |          |         |      | REV |  |  |
| ANGULAR ± 1°                                              | ER: 20180                                                       | )44 | DATE:<br>10/5/2018 | INSTALLATION PROCEDURE     |       |          |          |         |      |     |  |  |
| HOLES:<br>.50 DIA AND LESS: ±.007                         | PROJECT OR FILE REFERENCE NO. PROJ#: 20180400 EPR#: 20180400-01 |     |                    | FOR 29573-03, -04 KIT      |       |          |          |         |      |     |  |  |
| .51 DIA AND GREATER: ± .01 REMOVE ALL SHARP BURRS & SHARP |                                                                 |     |                    |                            |       |          |          |         |      |     |  |  |
| CORNERS THAT MIGHT AFFECT                                 | D SIZE - 1/2<br>B SIZE - 1/4                                    |     |                    | SHEET 1 OF 2 SIZE: DRAWING |       |          |          |         | REV. | 유   |  |  |
| ASSEMBLY, APPEARANCE, OR<br>OPERATION OF OUR PRODUCTS.    |                                                                 |     |                    | SHEET 1 OF 2 D             | 2     | 2968     | 1        |         | -    | 2   |  |  |