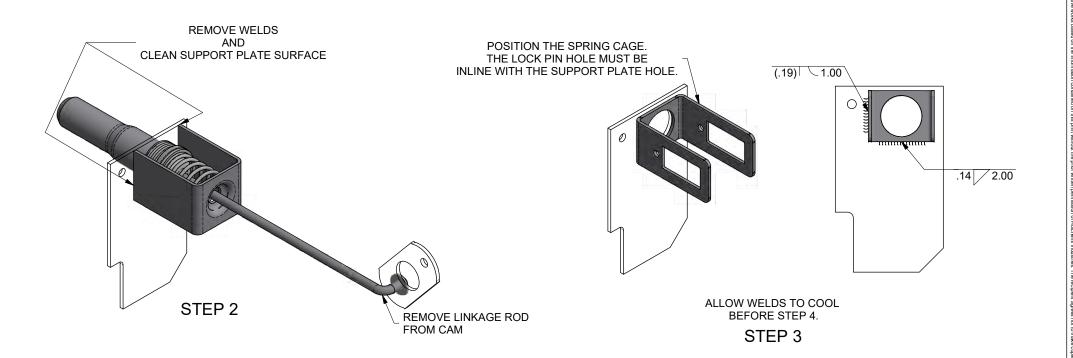

- 3. MAKE SURE LOCK PINS EXTEND AND FULLY RETRACT BEFORE PLACING SLIDER IN SERVICE.
- 2. SLIDER MODEL: DANA AIR RIDE.
- 1. INSTALLATION PROCEDURE FOR KIT 29573-03 AND -04.

|                                                           |                                                                 |     |                    |                            |       |          |          |         |      | 29  |  |  |
|-----------------------------------------------------------|-----------------------------------------------------------------|-----|--------------------|----------------------------|-------|----------|----------|---------|------|-----|--|--|
|                                                           | ER NO.                                                          | SYM |                    | REVISIONS                  |       | DATE     | BY       | CHK     | APPD | 168 |  |  |
| NEXT ASSY: NEXT                                           | DRAWN:                                                          | ML  | DATE:<br>3/22/2018 |                            | LI IT | CHENS I  | NIDLIGTO | IES INC |      | 724 |  |  |
| TOLERANCES                                                | CHECKED:                                                        | JAJ | DATE:<br>10/4/2018 | IIII YUU SY                |       | PRINGFIE |          |         |      |     |  |  |
| (UNLESS OTHERWISE SPECIFIED)<br>DECIMAL .X ± .1           | APPROVED:                                                       | RSB | DATE:<br>10/4/2018 | Hutchens Industries        |       |          |          |         |      | 1   |  |  |
| DECIMAL .XX ± .06<br>DECIMAL .XXX + .030                  | MFG APPL:                                                       | N/A | DATE:<br>XX/XX/XX  |                            |       |          |          |         |      | REV |  |  |
| ANGULAR ± 1°                                              | ER: 20180                                                       | )44 | DATE:<br>10/5/2018 | INSTALLATION PROCEDURE     |       |          |          |         |      |     |  |  |
| HOLES:<br>.50 DIA AND LESS: ±.007                         | PROJECT OR FILE REFERENCE NO. PROJ#: 20180400 EPR#: 20180400-01 |     |                    | FOR 29573-03, -04 KIT      |       |          |          |         |      |     |  |  |
| .51 DIA AND GREATER: ± .01 REMOVE ALL SHARP BURRS & SHARP |                                                                 |     |                    |                            |       |          |          |         |      |     |  |  |
| CORNERS THAT MIGHT AFFECT                                 | D SIZE - 1/2<br>B SIZE - 1/4                                    |     |                    | SHEET 1 OF 2 SIZE: DRAWING |       |          |          |         | REV. | 유   |  |  |
| ASSEMBLY, APPEARANCE, OR<br>OPERATION OF OUR PRODUCTS.    |                                                                 |     |                    | SHEET 1 OF 2 D             | 2     | 2968     | 1        |         | -    | 2   |  |  |