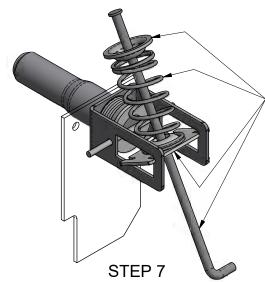

ASSEMBLE SPECIAL WASHER
AND PIN ENGAGEMENT SPRING
ONTO LINKAGE ROD
AND GUIDE THROUGH THE SPRING CAGE PLATE.

STEP 8

- 3. MAKE SURE LOCK PINS EXTEND AND FULLY RETRACT BEFORE PLACING SLIDER IN SERVICE.
- 2. SLIDER MODEL: DANA AIR RIDE.
- 1. INSTALLATION PROCEDURE FOR KIT 29573-03 AND -04.