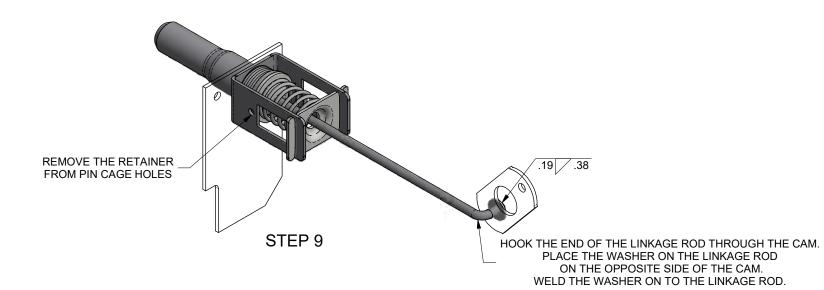

SHARP |                                                                 |     |                    |                            |       |          |          |         |      |     |  |  |
| CORNERS THAT MIGHT AFFECT                                 | D SIZE - 1/2<br>B SIZE - 1/4                                    |     |                    | SHEET 1 OF 2 SIZE: DRAWING |       |          |          |         | REV. | 유   |  |  |
| ASSEMBLY, APPEARANCE, OR<br>OPERATION OF OUR PRODUCTS.    |                                                                 |     |                    | SHEET 1 OF 2 D             | 2     | 2968     | 1        |         | -    | 2   |  |  |





ASSEMBLE SPECIAL WASHER
AND PIN ENGAGEMENT SPRING
ONTO LINKAGE ROD
AND GUIDE THROUGH THE SPRING CAGE PLATE.



STEP 8



- 3. MAKE SURE LOCK PINS EXTEND AND FULLY RETRACT BEFORE PLACING SLIDER IN SERVICE.
- 2. SLIDER MODEL: DANA AIR RIDE.
- 1. INSTALLATION PROCEDURE FOR KIT 29573-03 AND -04.

|                                                              |                                               |        |                    |                        |             |        |         |              |        |          |           |      | 29  |
|--------------------------------------------------------------|-----------------------------------------------|--------|--------------------|------------------------|-------------|--------|---------|--------------|--------|----------|-----------|------|-----|
|                                                              | ER NO.