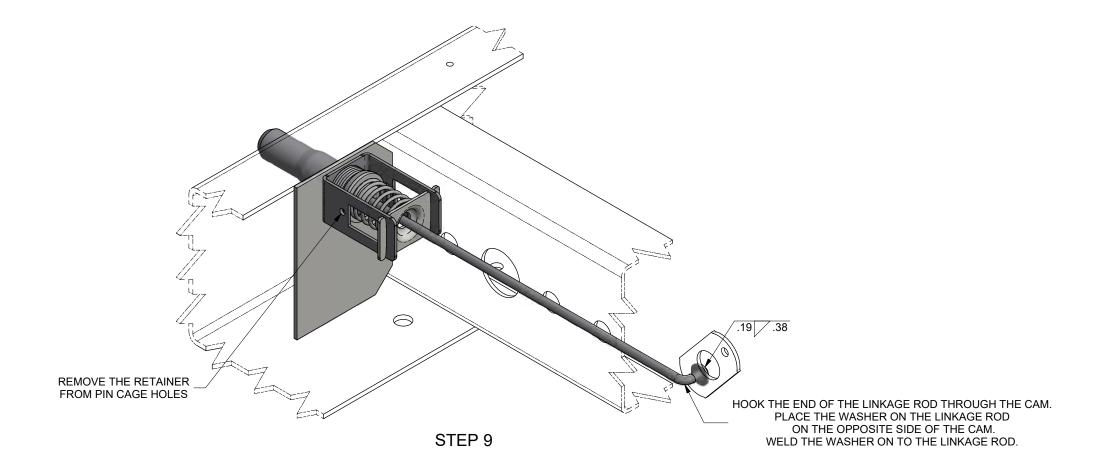

STEP 3

- 3. MAKE SURE LOCK PINS EXTEND AND FULLY RETRACT BEFORE PLACING SLIDER IN SERVICE.
- 2. SLIDER MODEL: DANA ADVANTAGE SLIDER BINKLEY STYLE REAR PIN.
- 1. INSTALLATION PROCEDURE FOR KIT 29571-04 AND -05.

3. MAKE SURE LOCK PINS EXTEND AND FULLY RETRACT BEFORE PLACING SLIDER IN SERVICE.

2. SLIDER MODEL: DANA ADVANTAGE SLIDER BINKLEY STYLE REAR PIN.

1. INSTALLATION PROCEDURE FOR KIT 29571-04 AND -05.

|                                                                                     |                                               |     |                    |                           |             |     |     |              |        |        |         |      | 29  |
|-------------------------------------------------------------------------------------|-----------------------------------------------|-----|--------------------|---------------------------|-------------|-----|-----|--------------|--------|--------|---------|------|-----|
|                                                                                     | ER NO.                                        | SYM |                    |                           | REVISION    | ONS |     |              | DATE   | BY     | CHK     | APPD | Ι~Ι |
| TASSY: NEXT                                                                         | DRAWN:                                        | ML  | DATE:<br>3/22/2018 |                           | VIII        | 5.7 | 1   | шт           | CHENGI | NDUSTE | IES INC |      | 2   |
| TOLERANCES<br>UNLESS OTHERWISE SPECIFIED)                                           | CHECKED:                                      | JAJ | DATE:<br>10/4/2018 | SPRINGFIELD, MISSOUR      |             |     |     |              |        |        |         |      |     |
| DECIMAL .X ± .1                                                                     |                                               | RSB | DATE:<br>10/4/2018 | Hutchens Industries  TILE |             |     |     |              |        |        |         |      | ł   |
| DECIMAL .XX ± .06<br>DECIMAL .XXX ± .030                                            | MFG APPL:                                     | N/A | DATE:<br>XX/XX/XX  |                           |             |     |     |              |        |        |         |      | 7   |
| ANGULAR ± 1°<br>HOLES:                                                              | ER: 2018044 DATE: 10/5/2018                   |     |                    | INSTALLATION PROCEDURE    |             |     |     |              |        |        |         |      |     |
| .50 DIA AND LESS: ± .007                                                            | PROJECT OR FILE REFERENCE NO. PROJ#: 20180400 |     |                    | FOR 29571-04, -05 KIT     |             |     |     |              |        |        |         |      |     |
| .51 DIA AND GREATER: ± .01<br>MOVE ALL SHARP BURRS & SHARP                          |                                               |     | 30400-01           |                           |             |     |     |              |        |        |         |      | ω   |
| CORNERS THAT MIGHT AFFECT<br>ASSEMBLY, APPEARANCE, OR<br>OPERATION OF OUR PRODUCTS. | D SIZE - 1/2<br>B SIZE - 1/4                  |     |                    | SHEET ;                   | <b>2</b> OF |     | D I | DRAWING NO.: | 29701  |        | REV.    | 유    |     |
|                                                                                     |                                               |     |                    | SHEEL 3                   | <b>5</b> OF |     |     | 2            |        |        |         | -    | ω   |
| ·                                                                                   |                                               |     |                    |                           |             |     |     |              |        |        |         |      |     |