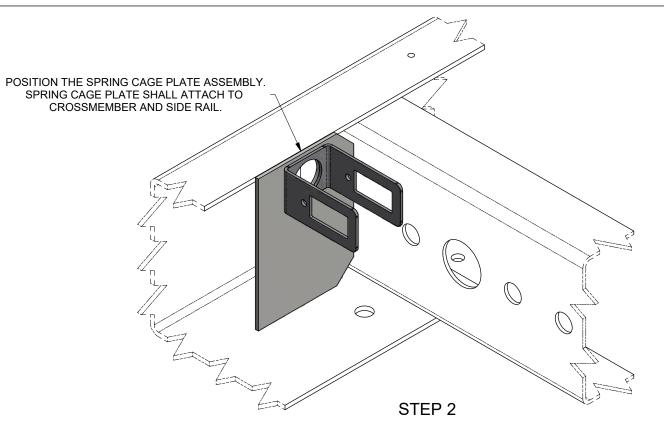

STEP 3



- 3. MAKE SURE LOCK PINS EXTEND AND FULLY RETRACT BEFORE PLACING SLIDER IN SERVICE.
- 2. SLIDER MODEL: DANA ADVANTAGE SLIDER BINKLEY STYLE REAR PIN.
- 1. INSTALLATION PROCEDURE FOR KIT 29571-04 AND -05.

|                                                       | ER NO.                       | SYM |                    | REVISIONS              |          | DATE          | BY     | CHK       | APPD | 297 |  |  |
|-------------------------------------------------------|------------------------------|-----|--------------------|------------------------|----------|---------------|--------|-----------|------|-----|--|--|
| NEXT ASSY: NEXT                                       |                              | МL  | DATE:<br>3/22/2018 |                        | ните     | CHENSI