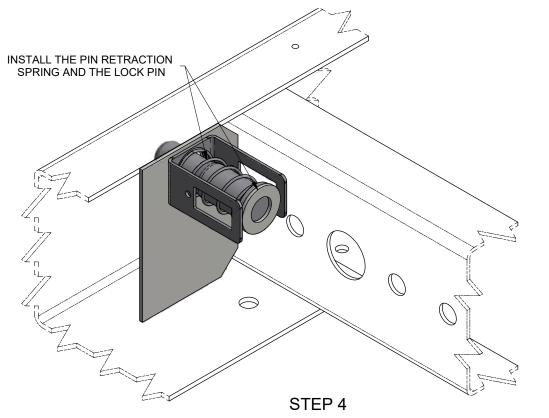

STEP 3

- 3. MAKE SURE LOCK PINS EXTEND AND FULLY RETRACT BEFORE PLACING SLIDER IN SERVICE.
- 2. SLIDER MODEL: DANA ADVANTAGE SLIDER BINKLEY STYLE REAR PIN.
- 1. INSTALLATION PROCEDURE FOR KIT 29571-04 AND -05.

3. MAKE SURE LOCK PINS EXTEND AND FULLY RETRACT BEFORE PLACING SLIDER IN SERVICE.

2. SLIDER MODEL: DANA ADVANTAGE SLIDER BINKLEY STYLE REAR PIN.

1. INSTALLATION PROCEDURE FOR KIT 29571-04 AND -05.

|                                                                                     |                                               |     |                    |                           |             |     |     |              |        |        |         |      | 29  |
|-------------------------------------------------------------------------------------|-----------------------------------------------|-----|--------------------|---------------------------|-------------|-----|-----|--------------|--------|--------|---------|------|-----|
|                                                                                     | ER NO.                                        | SYM |                    |                           | REVISION    | ONS |     |              | DATE   | BY     | CHK     | APPD | Ι~Ι |
| TASSY: NEXT                                                                         | DRAWN:                                        | ML  | DATE:<br>3/22/2018 |                           | VIII        | 5.7 | 1   | шт           | CHENGI | NDUSTE | IES INC |      | 2   |
| TOLERANCES<br>UNLESS OTHERWISE SPECIFIED)                                           | CHECKED:                                      | JAJ | DATE:<br>10/4/2018 | SPRINGFIELD, MISSOUR      |             |     |     |              |        |        |         |      |     |
| DECIMAL .X ± .1                                                                     |                                               | RSB | DATE:<br>10/4/2018 | Hutchens Industries  TILE |             |     |     |              |        |        |         |      | ł   |
| DECIMAL .XX ± .06<br>DECIMAL .XXX ± .030                                            | MFG APPL:                                     | N/A | DATE:<br>XX/XX/XX  |                           |             |     |     |              |        |        |         |      | 7   |
| ANGULAR ± 1°<br>HOLES:                                                              | ER: 2018044 DATE: 10/5/2018                   |     |                    | INSTALLATION PROCEDURE    |             |     |     |              |        |        |         |      |     |
| .50 DIA AND LESS: ± .007                                                            | PROJECT OR FILE REFERENCE NO. PROJ#: 20180400 |     |                    | FOR 29571-04, -05 KIT     |             |     |     |              |        |        |         |      |     |
| .51 DIA AND GREATER: ± .01<br>MOVE ALL SHARP BURRS & SHARP                          |                                               |     | 30400-01           |                           |             |     |     |              |        |        |         |      | ω   |
| CORNERS THAT MIGHT AFFECT<br>ASSEMBLY, APPEARANCE, OR<br>OPERATION OF OUR PRODUCTS. | D SIZE - 1/2<br>B SIZE - 1/4                  |     |                    | SHEET ;                   | <b>2</b> OF |     | D I | DRAWING NO.: | 29701  |        | REV.    | 유    |     |
|                                                                                     |                                               |     |                    | SHEEL 3                   | <b>5</b> OF |     |     | 2            |        |        |         | -    | ω   |
| ·                                                                                   |                                               |     |                    |                           |             |     |     |              |        |        |         |      |     |