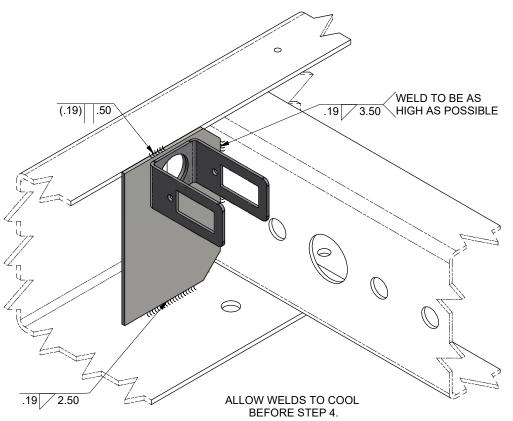

STEP 3



- 3. MAKE SURE LOCK PINS EXTEND AND FULLY RETRACT BEFORE PLACING SLIDER IN SERVICE.
- 2. SLIDER MODEL: DANA ADVANTAGE SLIDER BINKLEY STYLE REAR PIN.
- 1. INSTALLATION PROCEDURE FOR KIT 29571-04 AND -05.

|                                                       | ER NO.                       | SYM |                    | REVISIONS              |          | DATE          | BY     | CHK       | APPD | 297 |  |  |
|-------------------------------------------------------|------------------------------|-----|--------------------|------------------------|----------|---------------|--------|-----------|------|-----|--|--|
| NEXT ASSY: NEXT                                       |                              | МL  | DATE:<br>3/22/2018 |                        | ните     | CHENSI        |