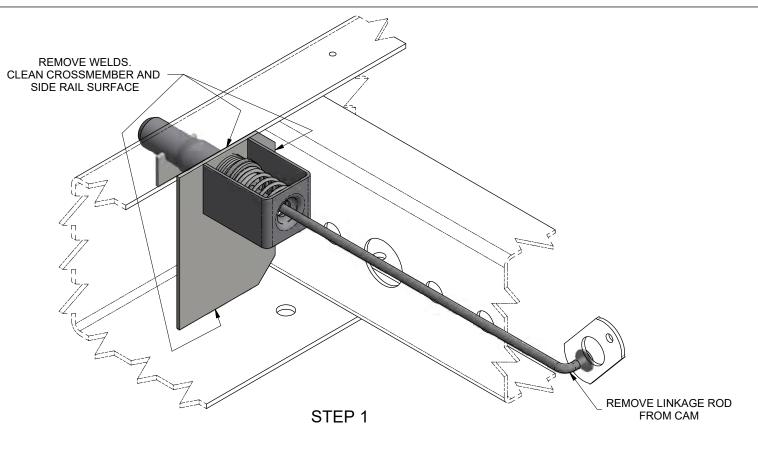

STEP 3

- 3. MAKE SURE LOCK PINS EXTEND AND FULLY RETRACT BEFORE PLACING SLIDER IN SERVICE.
- 2. SLIDER MODEL: DANA ADVANTAGE SLIDER BINKLEY STYLE REAR PIN.
- 1. INSTALLATION PROCEDURE FOR KIT 29571-04 AND -05.

3. MAKE SURE LOCK PINS EXTEND AND FULLY RETRACT BEFORE PLACING SLIDER IN SERVICE.

2. SLIDER MODEL: DANA ADVANTAGE SLIDER BINKLEY STYLE REAR PIN.

1. INSTALLATION PROCEDURE FOR KIT 29571-04 AND -05.

|                                                                                     |                                               |     |                    |                           |             |     |     |              |        |        |         |      | 29  |
|-------------------------------------------------------------------------------------|-----------------------------------------------|-----|--------------------|---------------------------|-------------|-----|-----|--------------|--------|--------|---------|------|-----|
|                                                                                     | ER NO.                                        | SYM |                    |                           | REVISION    | ONS |     |              | DATE   | BY     | CHK     | APPD | Ι~Ι |
| TASSY: NEXT                                                                         | DRAWN:                                        | ML  | DATE:<br>3/22/2018 |                           | VIII        | 5.7 | 1   | шт           | CHENGI | NDUSTE | IES INC |      | 2   |
| TOLERANCES<br>UNLESS OTHERWISE SPECIFIED)                                           | CHECKED:                                      | JAJ | DATE:<br>10/4/2018 | SPRINGFIELD, MISSOUR      |             |     |     |              |        |        |         |      |     |
| DECIMAL .X ± .1                                                                     |                                               | RSB | DATE:<br>10/4/2018 | Hutchens Industries  TILE |             |     |     |              |        |        |         |      | ł   |
| DECIMAL .XX ± .06<br>DECIMAL .XXX ± .030                                            | MFG APPL:                                     | N/A | DATE:<br>XX/XX/XX  |                           |             |     |     |              |        |        |         |      | 7   |
| ANGULAR ± 1°<br>HOLES:                                                              | ER: 2018044 DATE: 10/5/2018                   |     |                    | INSTALLATION PROCEDURE    |             |     |     |              |        |        |         |      |     |
| .50 DIA AND LESS: ± .007                                                            | PROJECT OR FILE REFERENCE NO. PROJ#: 20180400 |     |                    | FOR 29571-04, -05 KIT     |             |     |     |              |        |        |         |      |     |
| .51 DIA AND GREATER: ± .01<br>MOVE ALL SHARP BURRS & SHARP                          |                                               |     | 30400-01           |                           |             |     |     |              |        |        |         |      | ω   |
| CORNERS THAT MIGHT AFFECT<br>ASSEMBLY, APPEARANCE, OR<br>OPERATION OF OUR PRODUCTS. | D SIZE - 1/2<br>B SIZE - 1/4                  |     |                    | SHEET ;                   | <b>2</b> OF |     | D I | DRAWING NO.: | 29701  |        | REV.    | 유    |     |
|                                                                                     |                                               |     |                    | SHEEL 3                   | <b>5</b> OF |     |     | 2            |        |        |         | -    | ω   |
| ·                                                                                   |                                               |     |                    |                           |             |     |     |              |        |        |         |      |     |