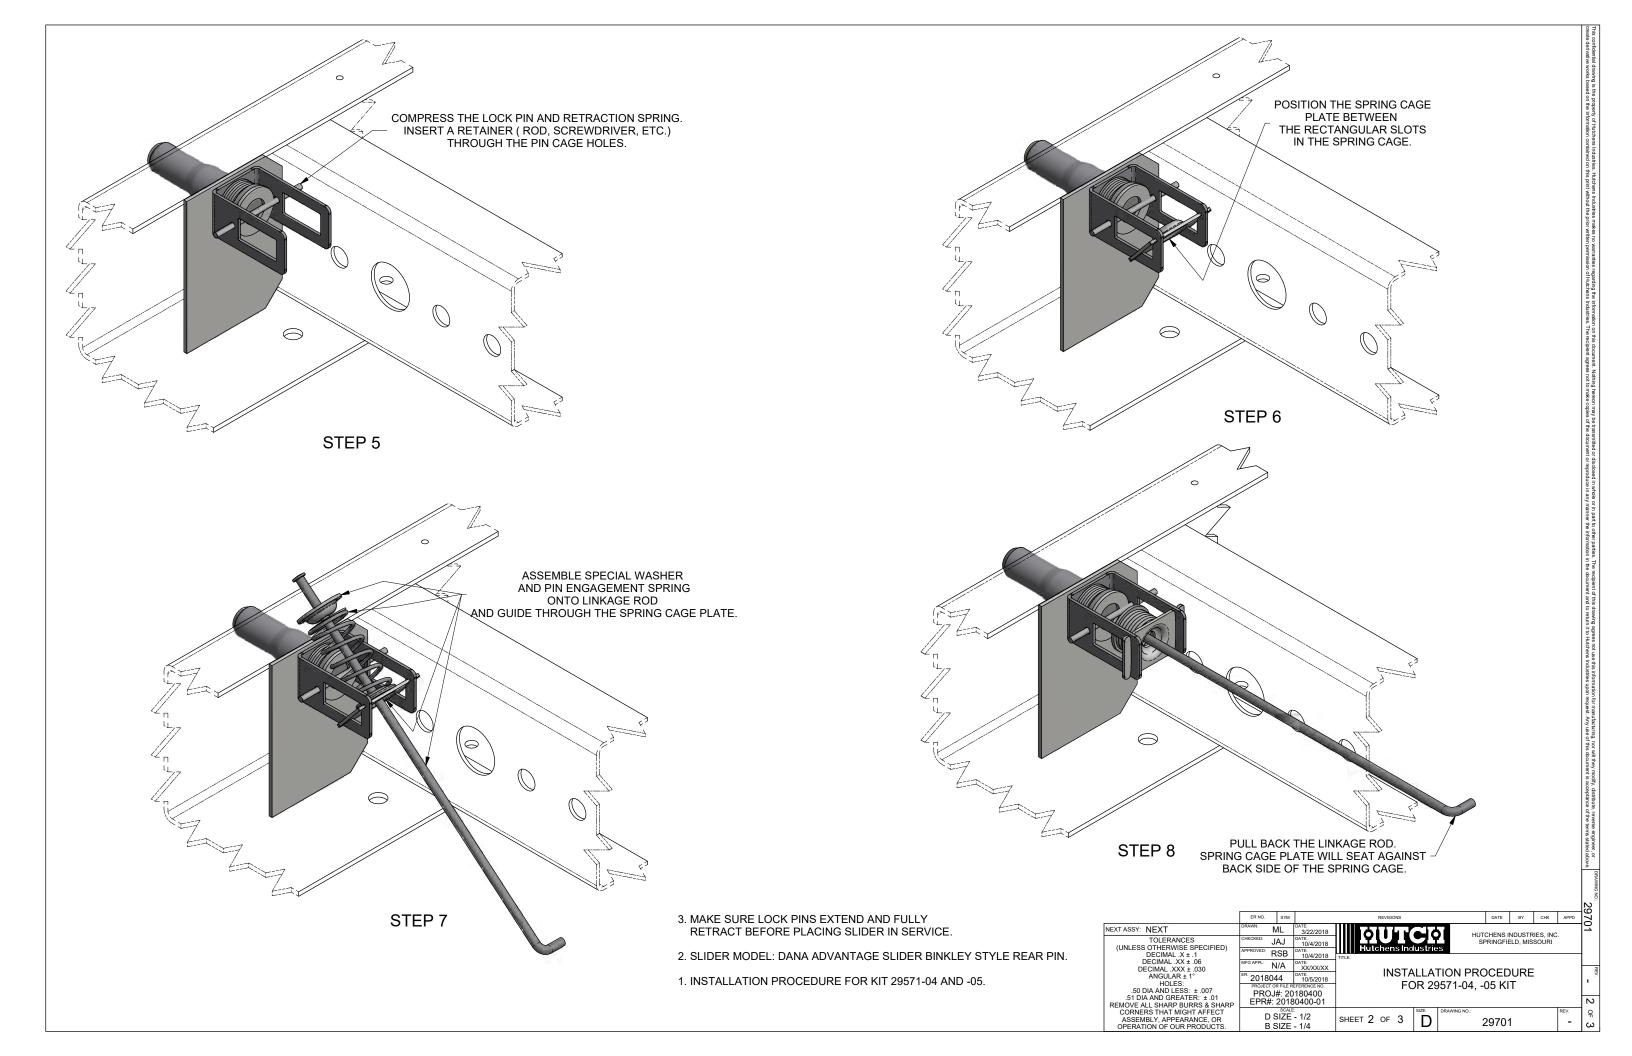

STEP 3

- 3. MAKE SURE LOCK PINS EXTEND AND FULLY RETRACT BEFORE PLACING SLIDER IN SERVICE.
- 2. SLIDER MODEL: DANA ADVANTAGE SLIDER BINKLEY STYLE REAR PIN.
- 1. INSTALLATION PROCEDURE FOR KIT 29571-04 AND -05.

3. MAKE SURE LOCK PINS EXTEND AND FULLY RETRACT BEFORE PLACING SLIDER IN SERVICE.

2. SLIDER MODEL: DANA ADVANTAGE SLIDER BINKLEY STYLE REAR PIN.

1. INSTALLATION PROCEDURE FOR KIT 29571-04 AND -05.

|                                                                                     |                                               |     |                    |                           |             |     |     |              |        |        |         |      | 29  |
|-------------------------------------------------------------------------------------|-----------------------------------------------|-----|--------------------|---------------------------|-------------|-----|-----|--------------|--------|--------|---------|------|-----|
|                                                                                     | ER NO.                                        | SYM |                    |                           | REVISION    | ONS |     |              | DATE   | BY     | CHK     | APPD | Ι~Ι |
| TASSY: NEXT                                                                         | DRAWN:                                        | ML  | DATE:<br>3/22/2018 |                           | VIII        | 5.7 | 1   | шт           | CHENGI | NDUSTE | IES INC |      | 2   |
| TOLERANCES<br>UNLESS OTHERWISE SPECIFIED)                                           | CHECKED:                                      | JAJ | DATE:<br>10/4/2018 | SPRINGFIELD, MISSOUR      |             |     |     |              |        |        |         |      |     |
| DECIMAL .X ± .1                                                                     |                                               | RSB | DATE:<br>10/4/2018 | Hutchens Industries  TILE |             |     |     |              |        |        |         |      | ł   |
| DECIMAL .XX ± .06<br>DECIMAL .XXX ± .030                                            | MFG APPL:                                     | N/A | DATE:<br>XX/XX/XX  |                           |             |     |     |              |        |        |         |      | 7   |
| ANGULAR ± 1°<br>HOLES:                                                              | ER: 2018044 DATE: 10/5/2018                   |     |                    | INSTALLATION PROCEDURE    |             |     |     |              |        |        |         |      |     |
| .50 DIA AND LESS: ± .007                                                            | PROJECT OR FILE REFERENCE NO. PROJ#: 20180400 |     |                    | FOR 29571-04, -05 KIT     |             |     |     |              |        |        |         |      |     |
| .51 DIA AND GREATER: ± .01<br>MOVE ALL SHARP BURRS & SHARP                          |                                               |     | 30400-01           |                           |             |     |     |              |        |        |         |      | ω   |
| CORNERS THAT MIGHT AFFECT<br>ASSEMBLY, APPEARANCE, OR<br>OPERATION OF OUR PRODUCTS. | D SIZE - 1/2<br>B SIZE - 1/4                  |     |                    | SHEET ;                   | <b>2</b> OF |     | D I | DRAWING NO.: | 29701  |        | REV.    | 유    |     |
|                                                                                     |                                               |     |                    | SHEEL 3                   | <b>5</b> OF |     |     | 2            |        |        |         | -    | ω   |
| ·                                                                                   |                                               |     |                    |                           |             |     |     |              |        |        |         |      |     |