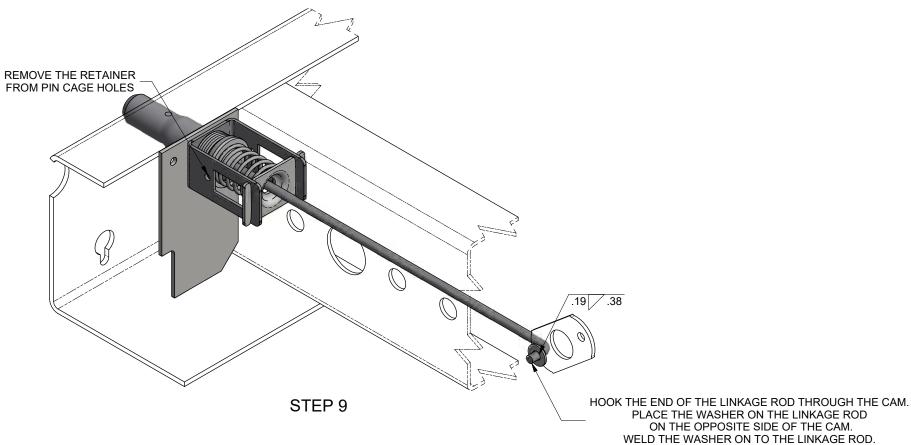

## 3. MAKE SURE LOCK PINS EXTEND AND FULLY RETRACT BEFORE PLACING SLIDER IN SERVICE.

2. SLIDER MODEL: DANA ADVANTAGE SLIDER BINKLEY STYLE FRONT PIN.

1. INSTALLATION PROCEDURE FOR KIT 29571-06 AND -07.

Internatian dawing is the property of Nutchens Industries. Autohens Industries makes no warantes regarding the Information on this document. Nothing hencom may be transmitted or disclosed in whole or in part to other partes. The recipient of this drawing agrees not use his information for manufacturing, now if they modify, distribute territoria works based on the Information contained on this privative and the prior written permission of Huchens Industries. The recipient agrees not to make capies of the document or reproduce in any manner the information in the document in thutchens industries upon request. Any use of this document is acceptance to any manner the information in the document in thutchens industries upon request. Any use of this document is acceptance APPD 7 ER NO. SYM DATE BY CHK REVISIONS 
 EXERCIS
 Date