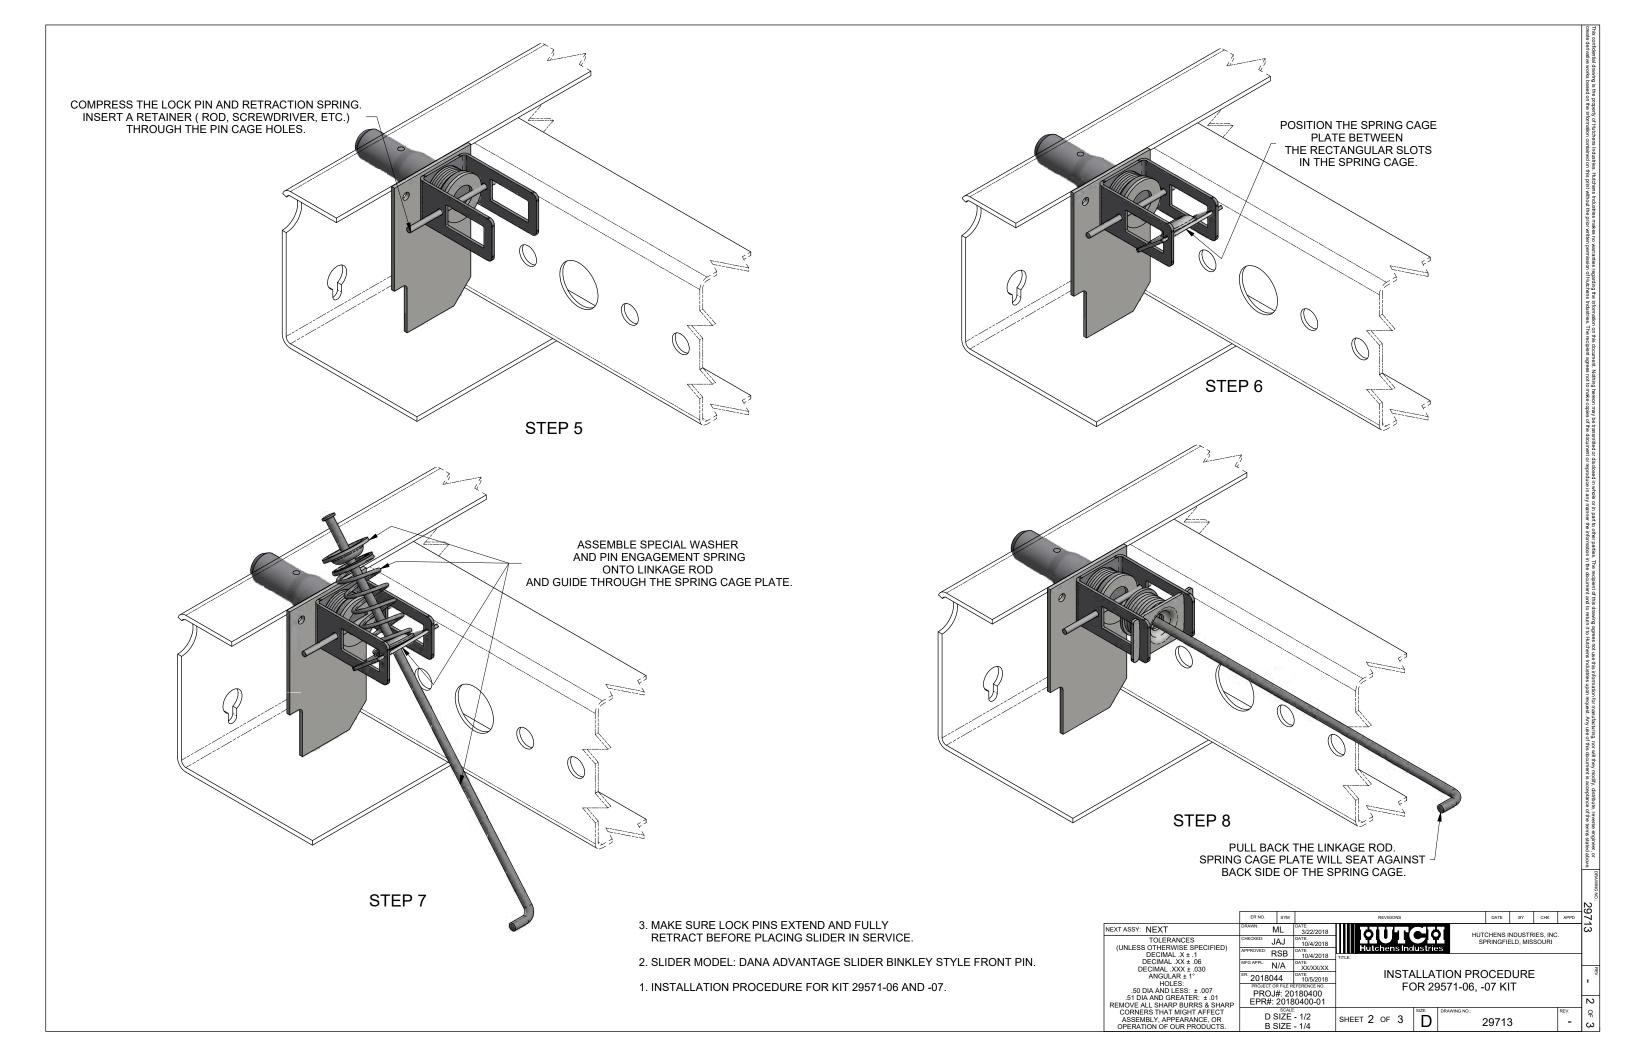

## 3. MAKE SURE LOCK PINS EXTEND AND FULLY RETRACT BEFORE PLACING SLIDER IN SERVICE.

2. SLIDER MODEL: DANA ADVANTAGE SLIDER BINKLEY STYLE FRONT PIN.

1. INSTALLATION PROCEDURE FOR KIT 29571-06 AND -07.

Internatian dawing is the property of Nutchens Industries. Autohens Industries makes no warantes regarding the Information on this document. Nothing hencom may be transmitted or disclosed in whole or in part to other partes. The recipient of this drawing agrees not use his information for manufacturing, now if they modify, distribute territoria works based on the Information contained on this privative and the prior written permission of Huchens Industries. The recipient agrees not to make capies of the document or reproduce in any manner the information in the document in thutchens industries upon request. Any use of this document is acceptance to any manner the information in the document in thutchens industries upon request. Any use of this document is acceptance APPD 7 ER NO. SYM DATE BY CHK REVISIONS 
 EXERCIS
 Date