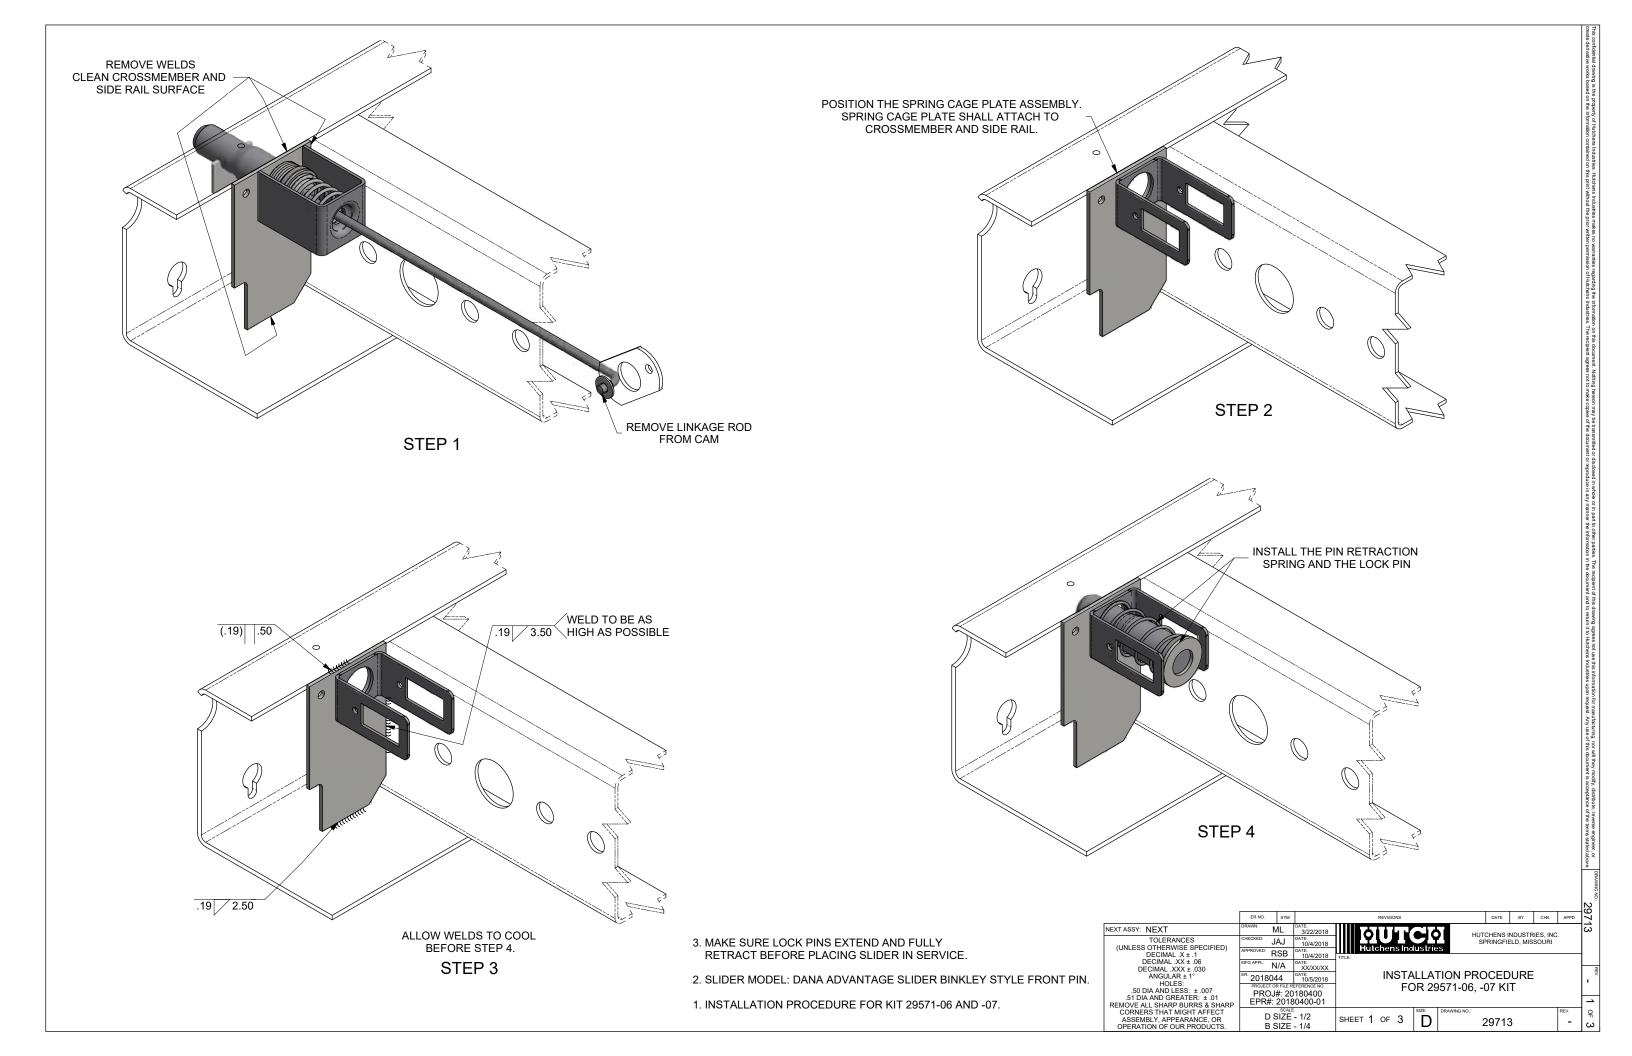

## 3. MAKE SURE LOCK PINS EXTEND AND FULLY RETRACT BEFORE PLACING SLIDER IN SERVICE.

2. SLIDER MODEL: DANA ADVANTAGE SLIDER BINKLEY STYLE FRONT PIN.

1. INSTALLATION PROCEDURE FOR KIT 29571-06 AND -07.

Internatian dawing is the property of Nutchens Industries. Autohens Industries makes no warantes regarding the Information on this document. Nothing hencom may be transmitted or disclosed in whole or in part to other partes. The recipient of this drawing agrees not use his information for manufacturing, now if they modify, distribute territoria works based on the Information contained on this privative and the prior written permission of Huchens Industries. The recipient agrees not to make capies of the document or reproduce in any manner the information in the document in thutchens industries upon request. Any use of this document is acceptance to any manner the information in the document in thutchens industries upon request. Any use of this document is acceptance APPD 7 ER NO. SYM DATE BY CHK REVISIONS 
 EXERCIS
 Date