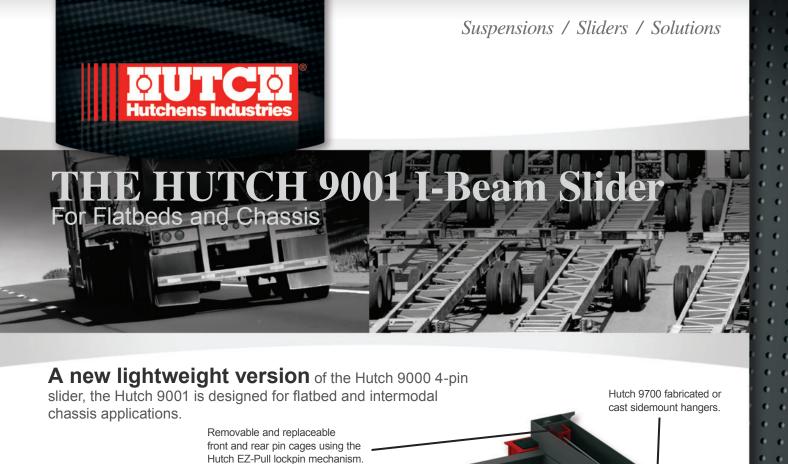

Hutchens Industries Springfield, MO • Toll Free: 800.654.8824 • Phone: 417.862.5012 Fax: 417.862.2317 • www.hutchensindustries.com

Lighter-weight and higher strength materials provide a significant weight savings.

• A weight savings of 88 to 126 lbs. depending on frame width.

- Totally interchangeable with the 9000 4-pin slide.
- Weight capacity ratings up to 25,000 lbs./axle.

1/2" wear pads with drain holes,

on fabricated hangers, aid in

preventing moisture retention.

• Hutchens can "soft coat" or galvanize the 9001 for increased corrosion protection.

**The Hutch 9001 I-Beam Slider** offers the superior durability, reliability and performance needed for your flatbed and intermodal applications - and it is backed by Hutchens' on-time delivery, warranty, and commitment to after-sale support and service.

Huck® fastened rocker/hanger

assembly that is virtually

maintenance-free.

• 0