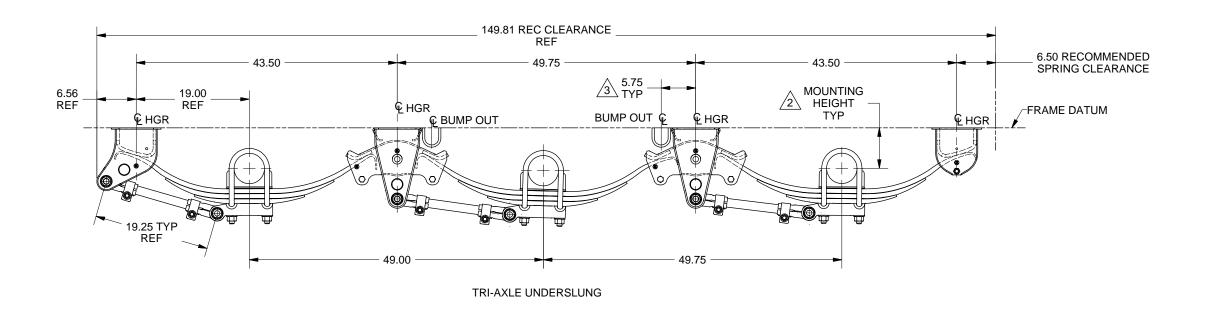

FORWARD

FOR STRADDLE MOUNT LOCATE BUMP OUTS AT 5.87.
REFER TP BUMP OUT INSTALLATION DRAWING 12820.

FOR MOUNTING HEIGHT REFER TO HUTCHENS CATALOG.

 REFER TO HUTCHENS INSTALLATION INSTRUCTION FOR HANGER & SEAT INSTALLATION.