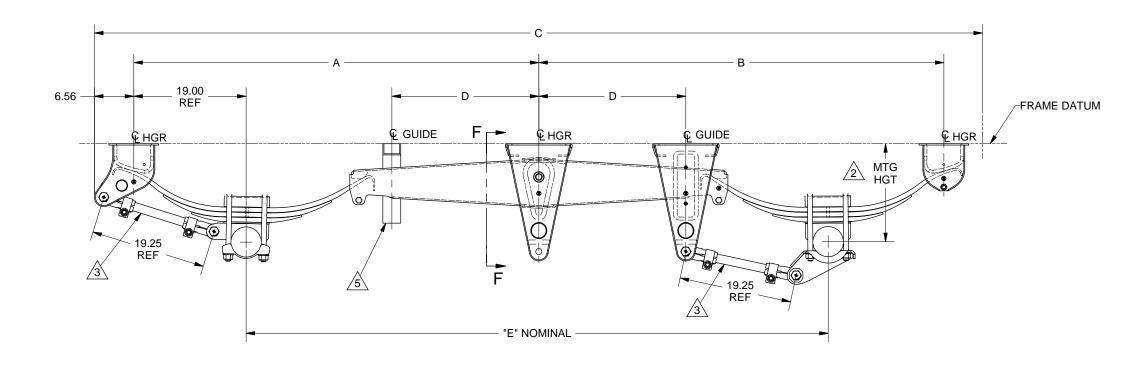

HANGER KIT-H9700 WIDESPREAD WITH FRONT BEAM GUIDE

- (A) 1.25 PIPE BRACE & LATERAL GUSSET (7GA. MIN MATL) FURNISHED BY INSTALLER.
- (A) (5) FABRICATED BEAM GUIDE TO BE SUPPLIED BY INSTALLER.
  - 4. WHEN CONSIDERING 7 AND 8 LEAF SPRINGS, USE THE SINGLE AXLE/WIDE SPREAD SPRINGS; 751-06, 752-02/06.
  - FORWARD AXLE WILL ALWAY USE 19.25 LONG RADIUS RODS, ONE ADJUSTABLE, ONE NON-ADJUSTABLE. REMAINING AXLE(S) USE 2 ADJUSTABLE RADIUS RODS, LENGTHS AS SHOWN.
  - 2. FOR MOUNTING HEIGHT REFER TO HUTCHENS CATALOG.
  - 1. REFER TO HUTCHENS INSTALLATION INSTRUCTIONS FOR HANGER & SEAT INSTALLATION.