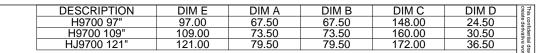

HANGER KIT-H9700 WIDESPREAD WITH FRONT BEAM GUIDE

- (A) 1.25 PIPE BRACE & LATERAL GUSSET (7GA. MIN MATL) FURNISHED BY INSTALLER.
- (A) (5) FABRICATED BEAM GUIDE TO BE SUPPLIED BY INSTALLER.
  - 4. WHEN CONSIDERING 7 AND 8 LEAF SPRINGS, USE THE SINGLE AXLE/WIDE SPREAD SPRINGS; 751-06, 752-02/06.
  - FORWARD AXLE WILL ALWAY USE 19.25 LONG RADIUS RODS, ONE ADJUSTABLE, ONE NON-ADJUSTABLE. REMAINING AXLE(S) USE 2 ADJUSTABLE RADIUS RODS, LENGTHS AS SHOWN.
  - 2. FOR MOUNTING HEIGHT REFER TO HUTCHENS CATALOG.
  - 1. REFER TO HUTCHENS INSTALLATION INSTRUCTIONS FOR HANGER & SEAT INSTALLATION.