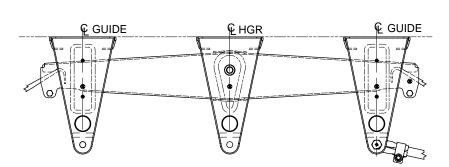

HANGER KIT-H9700 WIDESPREAD WITH FRONT BEAM GUIDE

- (A) 1.25 PIPE BRACE & LATERAL GUSSET (7GA. MIN MATL) FURNISHED BY INSTALLER.
- (A) (5) FABRICATED BEAM GUIDE TO BE SUPPLIED BY INSTALLER.
  - 4. WHEN CONSIDERING 7 AND 8 LEAF SPRINGS, USE THE SINGLE AXLE/WIDE SPREAD SPRINGS; 751-06, 752-02/06.
  - FORWARD AXLE WILL ALWAY USE 19.25 LONG RADIUS RODS, ONE ADJUSTABLE, ONE NON-ADJUSTABLE. REMAINING AXLE(S) USE 2 ADJUSTABLE RADIUS RODS, LENGTHS AS SHOWN.
  - 2. FOR MOUNTING HEIGHT REFER TO HUTCHENS CATALOG.
  - 1. REFER TO HUTCHENS INSTALLATION INSTRUCTIONS FOR HANGER & SEAT INSTALLATION.



© SPRING SECTION F-F