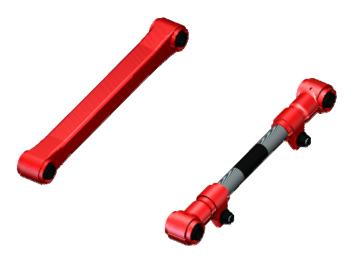

## Radius Rod Change for 97" – 121" Widespread Applications

Effective immediately, Hutchens Industries will supply one fixed radius rod and one adjustable radius rod for each axle of the widespread suspensions in 97" - 121" axle centers for 5" round axles. Previously two adjustable rods were supplied for the rear axle. This change is consistent with other suspension configurations that use the 19-1/4" radius rods and will aid in our commitment to keep prices as low as possible for our customers.